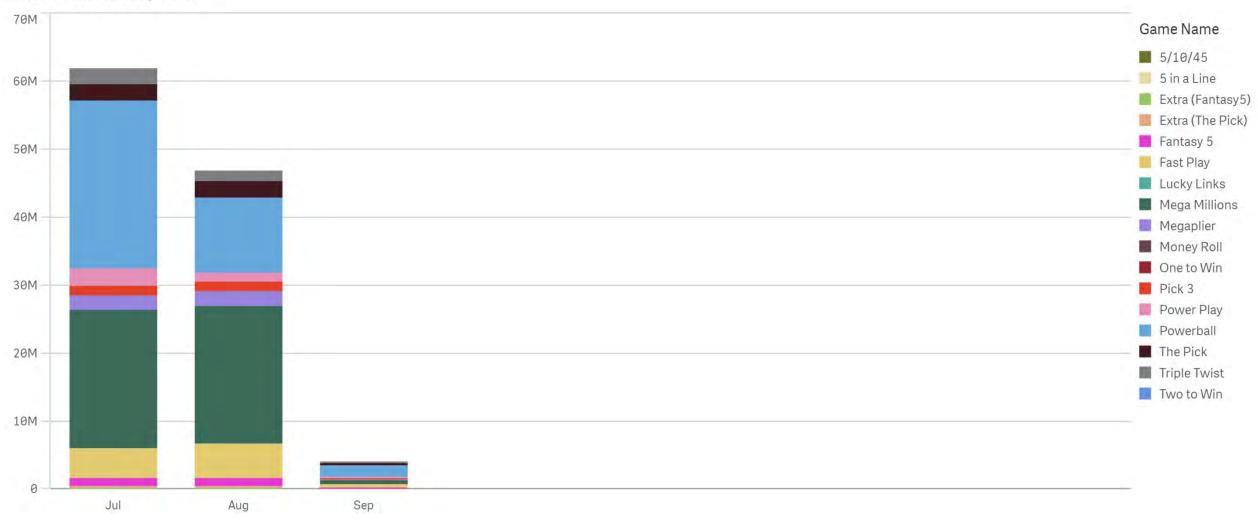

#### FY 2024 Draw Sales by Game

## Arizona Lottery Draw Game Monthly Sales

| Mont<br>h | POWERBALL    | MEGA<br>MILLIONS | TOTAL<br>MULTI-<br>STATE<br>DRAW<br>GAMES | THE PICK    | FANTASY 5   | PICK 3      | TRIPLE TWIST | TOTAL IN-<br>STATE DRAW<br>GAMES | QUICK DRAW | TOTAL DRAW<br>GAMES |
|-----------|--------------|------------------|-------------------------------------------|-------------|-------------|-------------|--------------|----------------------------------|------------|---------------------|
| Jul       | \$27,262,813 | \$22,432,718     | \$49,695,531                              | \$2,721,934 | \$1,348,241 | \$1,377,457 | \$2,192,782  | \$7,640,414                      | \$254,219  | \$61,962,250        |
| Aug       | \$12,355,807 | \$22,391,614     | \$34,747,421                              | \$2,739,975 | \$1,353,252 | \$1,390,590 | \$1,396,042  | \$6,879,859                      | \$210,415  | \$46,891,649        |
| Sep       | \$1,875,485  | \$677,764        | \$2,553,249                               | \$391,835   | \$205,981   | \$198,823   | \$199,598    | \$996,237                        | \$28,575   | \$4,079,900         |
|           |              |                  |                                           |             |             |             |              |                                  |            |                     |
|           |              |                  |                                           |             |             |             |              |                                  |            |                     |
|           |              |                  |                                           |             |             |             |              |                                  |            |                     |
|           |              |                  |                                           |             |             |             |              |                                  |            |                     |
|           |              |                  |                                           |             |             |             |              |                                  |            |                     |
|           |              |                  |                                           |             |             |             |              |                                  |            |                     |
|           |              |                  |                                           |             |             |             |              |                                  |            |                     |
|           |              |                  |                                           |             |             |             |              |                                  |            |                     |