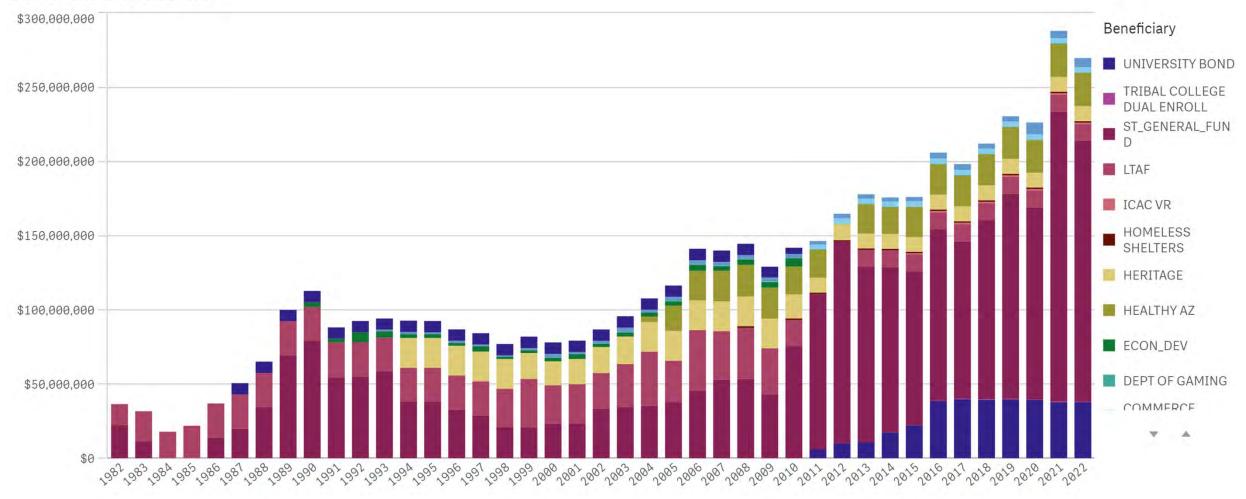

,325,620 | \$6,928,080 | \$975,240 | 1.00           | 3,691,860 | 5,201,460 | 6,325,620 | 6,928,080 | 975,240 |
| 2.00           | \$1,851,960 | \$3,333,960 | \$4,257,360 | \$4,723,440 | \$880,680 | 2.00           | 925,980   | 1,666,980 | 2,128,680 | 2,361,720 | 440,340 |
|                |             |             |             |             |           |                |           |           |           |           |         |
|                |             |             |             |             |           |                |           |           |           |           |         |
|                |             |             |             |             |           |                |           |           |           |           |         |



**Transfer Amount by Beneficiary** 



## Arizona Lottery Draw Game Monthly Sales

| Mont<br>h | POWERBALL    | MEGA<br>MILLIONS | TOTAL<br>MULTI-<br>STATE<br>DRAW<br>GAMES | THE PICK    | FANTASY 5   | PICK 3      | TRIPLE TWIST | TOTAL IN-<br>STATE DRAW<br>GAMES | QUICK DRAW | TOTAL DRAW<br>GAMES |
|-----------|--------------|------------------|-------------------------------------------|-------------|-------------|-------------|--------------|----------------------------------|------------|---------------------|
| Jul       | \$27,262,813 | \$22,432,718     | \$49,695,531                              | \$2,721,934 | \$1,348,241 | \$1,377,457 | \$2,192,782  | \$7,640,414                      | \$254,219  | \$61,962,250        |
| Aug       | \$12,355,807 | \$22,391,614     | \$34,747,421                              | \$2,7