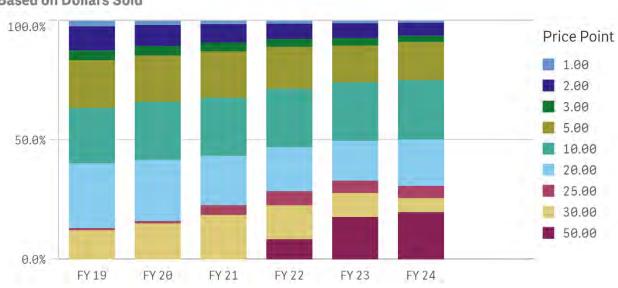

### Arizona fottery Scratcher Sales by Price Point

Based on Tickets Sold

| Price<br>Point | FY 20         | FY 21         | FY 22         | FY 23         | FY 24        | Price<br>Point | FY 20      | FY 21      | FY 22      | FY 23      | FY 24     |
|----------------|---------------|---------------|---------------|---------------|--------------|----------------|------------|------------|------------|------------|-----------|
| 1.00           | \$15,243,692  | \$14,836,696  | \$12,025,050  | \$10,754,616  | \$1,417,318  | 1.00           | 15,243,692 | 14,836,696 | 12,025,050 | 10,754,616 | 1,417,318 |
| 2.00           | \$74,204,632  | \$86,605,472  | \$67,053,928  | \$66,225,952  | \$9,647,546  | 2.00           | 37,102,316 | 43,302,736 | 33,526,964 | 33,112,976 | 4,823,773 |
| 3.00           | \$33,795,897  | \$40,770,039  | \$34,325,706  | \$33,645,018  | \$4,624,803  | 3.00           | 11,265,299 | 13,590,013 | 11,441,902 | 11,215,006 | 1,541,601 |
| 5.00           | \$163,624,105 | \$214,810,495 | \$183,329,755 | \$163,422,570 | \$28,070,020 | 5.00           | 32,724,821 | 42,962,099 | 36,665,951 | 32,684,514 | 5,614,004 |
| 10.00          | \$207,204,520 | \$271,076,850 | \$256,301,440 | \$261,194,770 | \$44,208,590 | 10.00          | 20,720,452 | 27,107,685 | 25,630,144 | 26,119,477 | 4,420,859 |
| 20.00          | \$217,273,740 | \$228,944,840 | \$192,016,600 | \$177,090,260 | \$34,267,700 | 20.00          | 10,863,687 | 11,447,242 | 9,600,830  | 8,854,513  | 1,713,385 |
| 25.00          | \$8,628,650   | \$45,939,625  | \$61,671,325  | \$55,168,325  | \$8,982,000  | 25.00          | 345,146    | 1,837,585  | 2,466,853  | 2,206,733  | 359,280   |
| 30.00          | \$128,434,380 | \$206,849,550 | \$147,402,630 | \$106,327,170 | \$10,406,610 | 30.00          | 4,281,146  | 6,894,985  | 4,913,421  | 3,544,239  | 346,887   |
| 50 00          | \$0           | \$0           | \$89 036 700  | \$189 160 850 | \$35 094 500 | 50 00          | 0          | 0          | 1 780 734  | 3 783 217  | 701 890   |

#### Based on Dollars Sold