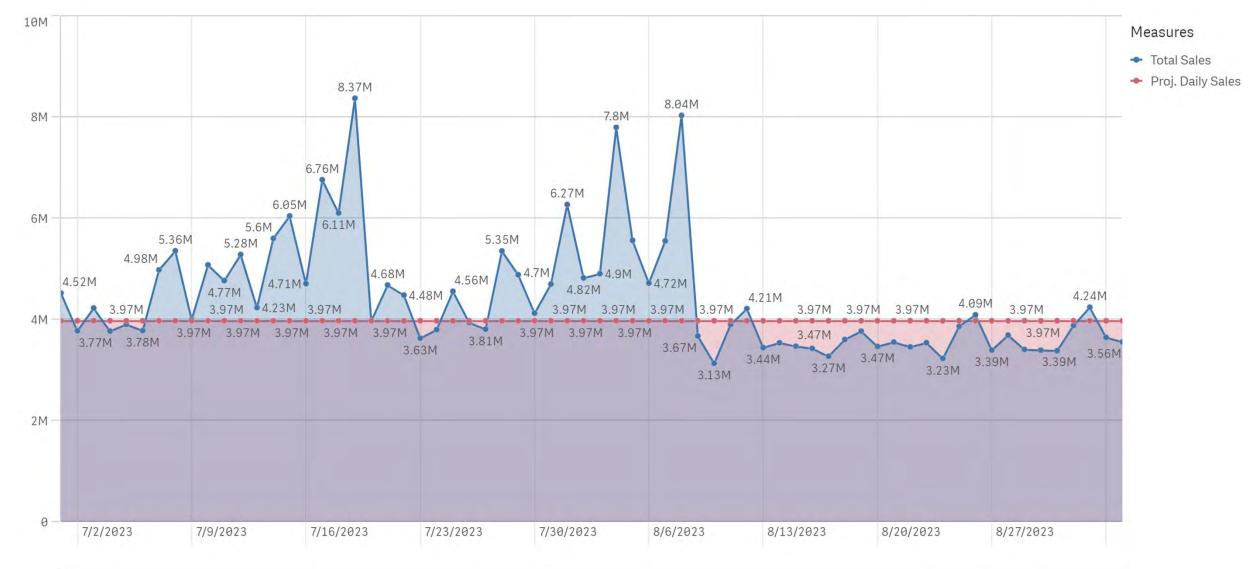

sup>8.7K</sup>               | -12.88%<br>vs. PYTD |  |
| -7.81%<br>vs. Proj (FYTD)  | Quick Draw<br>\$493,209 <sup>8,4</sup> %                      | 23.40% Sales : From 7/1/2018<br>- To 9/4/2023<br>vs. PYTD |                                                                     | 4.27%<br>vs. Proj (FYTD)   | Age Rest. Pulltab Sales<br>\$785,160%tinestant sales                  | 16.51%<br>vs. PYTD  |  |
| 32.96%<br>vs. Proj (FYTD)  | Fast Play<br>\$9,927,879 <sup>8.88</sup><br>xbraw Sales       | 22.95%<br>vs. PYTD                                        |                                                                     | 18.84%<br>vs. Proj (FYTD)  | Other Pulltab Sales<br>\$311,040%                                     | 30.91%<br>vs. PYTD  |  |

Arizona ottery **Daily Sales vs Goal** 





#### FY 2024 Total Sales vs. Projection







```
Arizona Cottery All Games
```

#### Total Sales FY 2023 vs. 2024 vs. Projection





#### Draw Sales FY 2023 vs. 2024 vs. Projection





#### Instant Sales FY 2023 vs. 2024 vs. Projection











#### FY 2024 Draw Sales by Game



### Arizona fottery Scratcher Sales by Price Point



Based on Tickets Sold



| Price<br>Point | FY 20         | FY 21         | FY 22         | FY 23         | FY 24        | Price<br>Point | FY 20      | FY 21      | FY 22      | FY 23      | FY 24     |
|----------------|---------------|---------------|---------------|---------------|--------------|----------------|------------|------------|------------|------------|-----------|
| 1.00           | \$15,243,692  | \$14,836,696  | \$12,025,050  | \$10,7