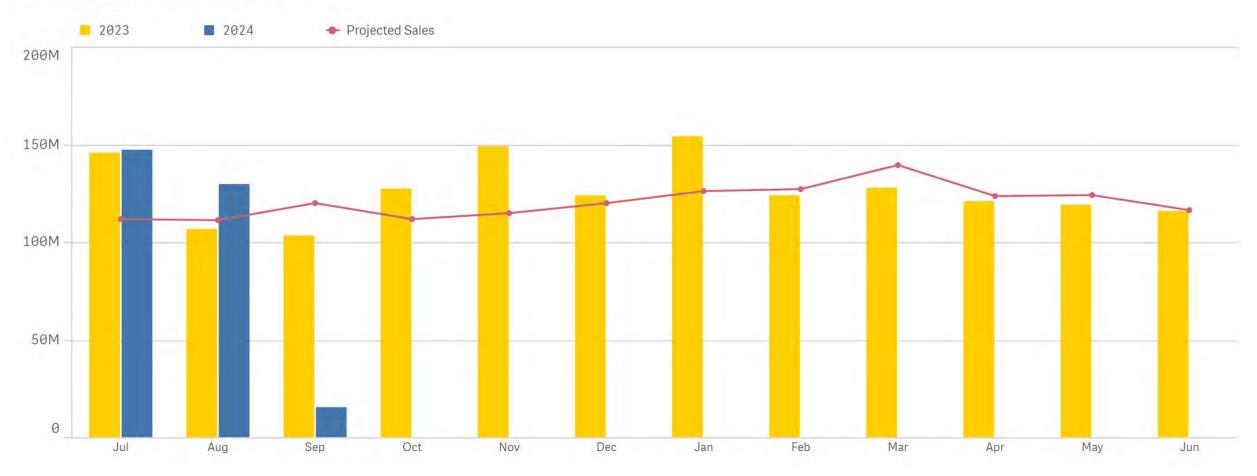

| 23.40% Sales : From 7/1/2018<br>- To 9/4/2023<br>vs. PYTD |                                                                     | 4.27%<br>vs. Proj (FYTD)   | Age Rest. Pulltab Sales<br>\$785,160%tinestant sales                  | 16.51%<br>vs. PYTD  |  |
| 32.96%<br>vs. Proj (FYTD)  | Fast Play<br>\$9,927,879 <sup>8.88</sup><br>xbraw Sales       | 22.95%<br>vs. PYTD                                        |                                                                     | 18.84%<br>vs. Proj (FYTD)  | Other Pulltab Sales<br>\$311,040%                                     | 30.91%<br>vs. PYTD  |  |

Arizona ottery **Daily Sales vs Goal** 





#### FY 2024 Total Sales vs. Projection







```
Arizona Cottery All Games
```

#### Total Sales FY 2023 vs. 2024 vs. Projection





#### Draw Sales FY 2023 vs. 2024 vs. Projection





#### Instant Sales FY 2023 vs. 2024 vs. Projection











#### FY 2024 Draw Sales by Game



### Arizona fottery Scratcher Sales by Price Point



Based on Tickets Sold



| Price<br>Point | FY 20         | FY 21         | FY 22         | FY 23         | FY 24        | Price<br>Point | FY 20      | FY 21      | FY 22      | FY 23      | FY 24     |
|----------------|---------------|---------------|---------------|---------------|--------------|----------------|------------|------------|------------|------------|-----------|
| 1.00           | \$15,243,692  | \$14,836,696  | \$12,025,050  | \$10,754,616  | \$1,417,318  | 1.00           | 15,243,692 | 14,836,696 | 12,025,050 | 10,754,616 | 1,417,318 |
| 2.00           | \$74,204,63