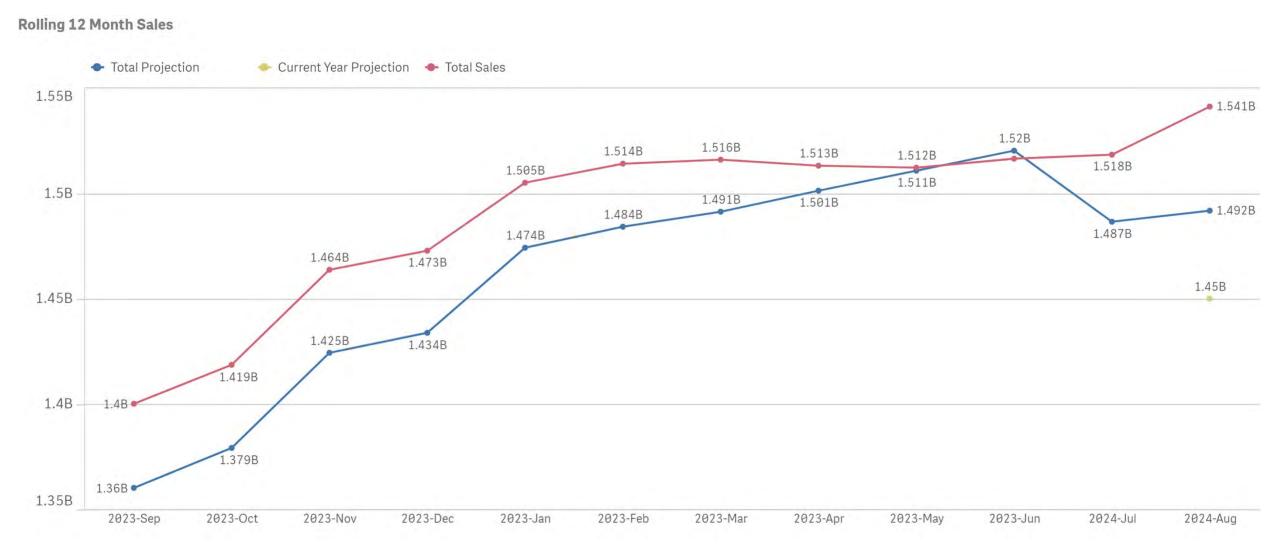

D |  |
| -7.81%<br>vs. Proj (FYTD)  | Quick Draw<br>\$493,209 <sup>8,4</sup> %                      | 23.40% Sales : From 7/1/2018<br>- To 9/4/2023<br>vs. PYTD |                                                                     | 4.27%<br>vs. Proj (FYTD)   | Age Rest. Pulltab Sales<br>\$785,160%tinestant sales                  | 16.51%<br>vs. PYTD  |  |
| 32.96%<br>vs. Proj (FYTD)  | Fast Play<br>\$9,927,879 <sup>8.88</sup><br>xbraw Sales       | 22.95%<br>vs. PYTD                                        |                                                                     | 18.84%<br>vs. Proj (FYTD)  | Other Pulltab Sales<br>\$311,040%                                     | 30.91%<br>vs. PYTD  |  |

Arizona ottery **Daily Sales vs Goal** 





#### FY 2024 Total Sales vs. Projection







```
Arizona Cottery All Games
```

#### Total Sales FY 2023 vs. 2024 vs. Projection





#### Draw Sales FY 2023 vs. 2024 vs. Projection





#### Instant Sales FY 2023 vs. 2024 vs. Projection











#### FY 2024 Draw Sales by Game



### Arizona fottery Scratcher Sales by Price Point



Based on Tickets Sold



| Price<br>Point | FY 20         | FY 21         | FY 22         | FY 23         | FY 24        | Price<br>Point | FY 20      | FY 21      | FY 22      | FY 23      | FY 24     |
|----------------|---------------|---------------|---------------|---------------|--------------|----------------|------------|------------|------------|------------|-----------|
| 1.00           | \$15,243,692  | \$14,836,696  | \$12,025,050  | \$10,754,616  | \$1,417,318  | 1.00           | 15,243,