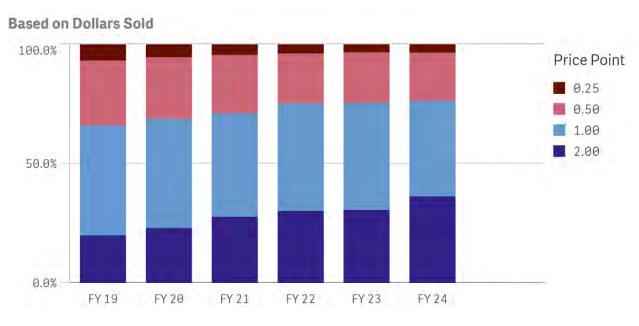

### Arizona fottery Scratcher Sales by Price Point

Based on Tickets Sold

| Price<br>Point | FY 20         | FY 21         | FY 22         | FY 23         | FY 24        | Price<br>Point | FY 20      | FY 21      | FY 22      | FY 23      | FY 24     |
|----------------|---------------|---------------|---------------|---------------|--------------|----------------|------------|------------|------------|------------|-----------|
| 1.00           | \$15,243,692  | \$14,836,696  | \$12,025,050  | \$10,754,616  | \$1,417,318  | 1.00           | 15,243,692 | 14,836,696 | 12,025,050 | 10,754,616 | 1,417,318 |
| 2.00           | \$74,204,632  | \$86,605,472  | \$67,053,928  | \$66,225,952  | \$9,647,546  | 2.00           | 37,102,316 | 43,302,736 | 33,526,964 | 33,112,976 | 4,823,773 |
| 3.00           | \$33,795,897  | \$40,770,039  | \$34,325,706  | \$33,645,018  | \$4,624,803  | 3.00           | 11,265,299 | 13,590,013 | 11,441,902 | 11,215,006 | 1,541,601 |
| 5.00           | \$163,624,105 | \$214,810,495 | \$183,329,755 | \$163,422,570 | \$28,070,020 | 5.00           | 32,724,821 | 42,962,099 | 36,665,951 | 32,684,514 | 5,614,004 |
| 10.00          | \$207,204,520 | \$271,076,850 | \$256,301,440 | \$261,194,770 | \$44,208,590 | 10.00          | 20,720,452 | 27,107,685 | 25,630,144 | 26,119,477 | 4,420,859 |
| 20.00          | \$217,273,740 | \$228,944,840 | \$192,016,600 | \$177,090,260 | \$34,267,700 | 20.00          | 10,863,687 | 11,447,242 | 9,600,830  | 8,854,513  | 1,713,385 |
| 25.00          | \$8,628,650   | \$45,939,625  | \$61,671,325  | \$55,168,325  | \$8,982,000  | 25.00          | 345,146    | 1,837,585  | 2,466,853  | 2,206,733  | 359,280   |
| 30.00          | \$128,434,380 | \$206,849,550 | \$147,402,630 | \$106,327,170 | \$10,406,610 | 30.00          | 4,281,146  | 6,894,985  | 4,913,421  | 3,544,239  | 346,887   |
| 50 00          | \$0           | \$0           | \$89 036 700  | \$189 160 850 | \$35 094 500 | 50 00          | 0          | 0          | 1 780 734  | 3 783 217  | 701 890   |

#### Based on Dollars Sold