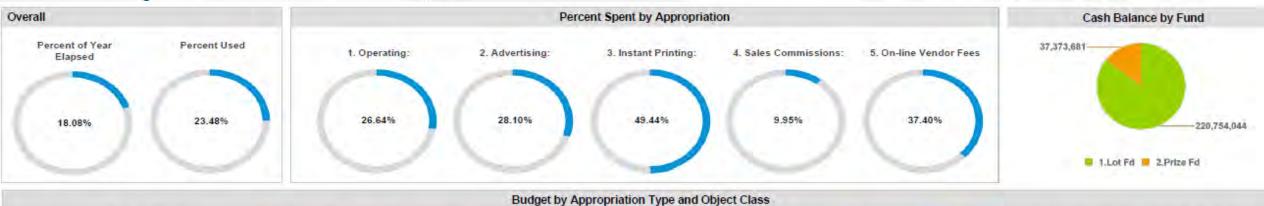

## **ATTACHMENT A**

Dashboard Report September 2023

**SERVING ARIZONA FOR 42 YEARS** 

## Arizona Lottery Dashboard

| vs. Proj (FYTE             | <b>1.77%</b>                                                  |                                                           | otal Sales (FY<br>92,082,                                           | <b>9.62%</b>               |                                                                       |                     |  |
|----------------------------|---------------------------------------------------------------|-----------------------------------------------------------|---------------------------------------------------------------------|----------------------------|-----------------------------------------------------------------------|---------------------|--|
| 119.17%<br>vs. Proj (FYTD) | Draw Sales<br>\$112,933,799 <sup>38,7%</sup><br>\$112,933,799 | 34.15%<br>vs. PYTD                                        | Draw Sales : From<br>7/1/2018 - To<br>9/4/2023<br>Fast Play Sales : | -4.88%<br>vs. Proj (FYTD)  | Instant Sales<br>\$179,148,487 <sup>61.3X</sup><br>xTotal Sales       | -1.71%<br>vs. PYTD  |  |
| 204.54%<br>vs. Proj (FYTD) | Multi-State<br>\$86,996,201 <sup>27,08K</sup><br>\$86,996,201 | 41.77%<br>vs. PYTD                                        | From 7/1/2018<br>- To 9/4/2023                                      | -4.83%<br>vs. Proj (FYTD)  | Scratchers Sales<br>\$176,719,087 <sup>98.6%</sup><br>atristant Sales | -1.73%<br>vs. PYTD  |  |
| 3.72%<br>vs. Proj (FYTD)   | In-State<br>\$15,516,510 <sup>13,7%</sup><br>xDraw Sates      | 8.14%<br>vs. PYTD                                         | Pulltab Sales : From<br>7/2/2018 - To<br>9/1/2023Scratcher          | -18.28%<br>vs. Proj (FYTD) | Charitable Pulltab Sales<br>\$1,333,200 <sup>8.7K</sup>               | -12.88%<br>vs. PYTD |  |
| -7.81%<br>vs. Proj (FYTD)  | Quick Draw<br>\$493,209 <sup>8,4</sup> %                      | 23.40% Sales : From 7/1/2018<br>- To 9/4/2023<br>vs. PYTD |                                                                     | 4.27%<br>vs. Proj (FYTD)   | Age Rest. Pulltab Sales<br>\$785,160%tinestant sales                  | 16.51%<br>vs. PYTD  |  |
| 32.96%<br>vs. Proj (FYTD)  | Fast Play<br>\$9,927,879 <sup>8.88</sup><br>xbraw Sales       | 22.95%<br>vs. PYTD                                        |                                                                     | 18.84%<br>vs. Proj (FYTD)  | Other Pulltab Sales<br>\$311,040%                                     | 30.91%<br>vs. PYTD  |  |