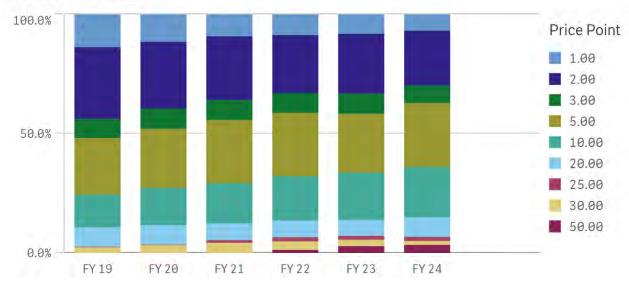

### Arizona fottery Scratcher Sales by Price Point

Based on Tickets Sold

| Price<br>Point | FY 20         | FY 21         | FY 22         | FY 23         | FY 24        | Price<br>Point | FY 20      | FY 21      | FY 22      | FY 23      | FY 24     |
|----------------|---------------|---------------|---------------|---------------|--------------|----------------|------------|------------|------------|------------|-----------|
| 1.00           | \$15,243,692  | \$14,836,696  | \$12,025,050  | \$10,754,616  | \$1,417,318  | 1.00           | 15,243,692 | 14,836,696 | 12,025,050 | 10,754,616 | 1,417,318 |
| 2.00           | \$74,204,632  | \$86,605,472  | \$67,053,928  | \$66,225,952  | \$9,647,546  | 2.00           | 37,102,316 | 43,302,736 | 33,526,964 | 33,112,976 | 4,823,773 |
| 3.00           | \$33,795,897  | \$40,770,039  | \$34,325,706  | \$33,645,018  | \$4,624,803  | 3.00           | 11,265,299 | 13,590,013 | 11,441,902 | 11,215,006 | 1,541,601 |
| 5.00           | \$163,624,105 | \$214,810,495 | \$183,329,755 | \$163,422,570 | \$28,070,020 | 5.00           | 32,724,821 | 42,962,099 | 36,665,951 | 32,684,514 | 5,614,004 |
| 10.00          | \$207,204,520 | \$271,076,850 | \$256,301,440 | \$261,194,770 | \$44,208,590 | 10.00          | 20,720,452 | 27,107,685 | 25,630,144 | 26,119,477 | 4,420,859 |
| 20.00          | \$217,273,740 | \$228,944,840 | \$192,016,600 | \$177,090,260 | \$34,267,700 | 20.00          | 10,863,687 | 11,447,242 | 9,600,830  | 8,854,513  | 1,713,385 |
| 25.00          | \$8,628,650   | \$45,939,625  | \$61,671,325  | \$55,168,325  | \$8,982,000  | 25.00          | 345,146    | 1,837,585  | 2,466,853  | 2,206,733  | 359,280   |
| 30.00          | \$128,434,380 | \$206,849,550 | \$147,402,630 | \$106,327,170 | \$10,406,610 | 30.00          | 4,281,146  | 6,894,985  | 4,913,421  | 3,544,239  | 346,887   |
| 50 00          | \$0           | \$0           | \$89 036 700  | \$189 160 850 | \$35 094 500 | 50 00          | 0          | 0          | 1 780 734  | 3 783 217  | 701 890   |