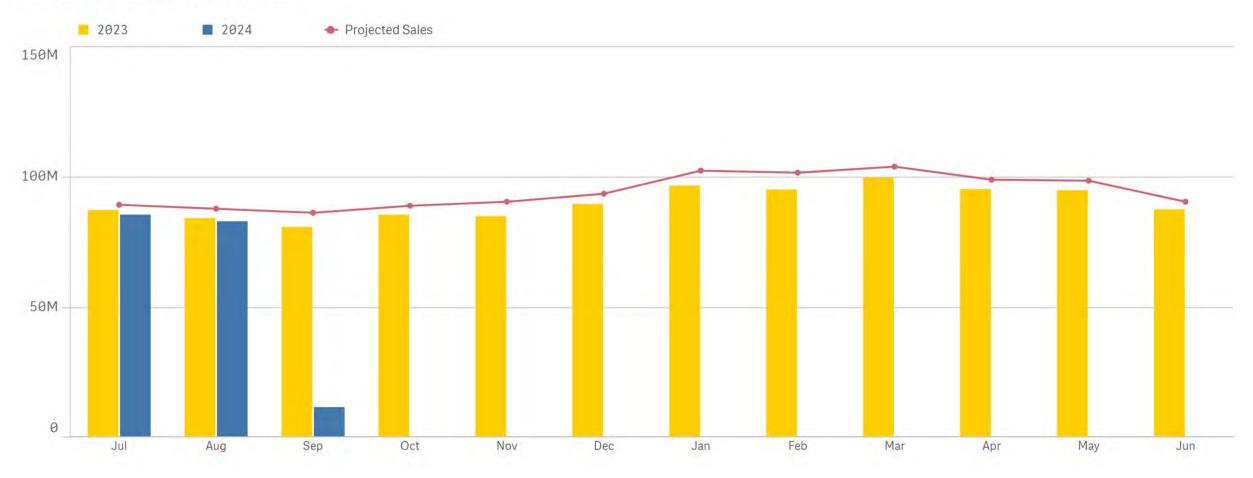

| 4.27%<br>vs. Proj (FYTD)   | Age Rest. Pulltab Sales<br>\$785,160%tinestant sales                  | 16.51%<br>vs. PYTD  |  |
| 32.96%<br>vs. Proj (FYTD)  | Fast Play<br>\$9,927,879 <sup>8.88</sup><br>xbraw Sales       | 22.95%<br>vs. PYTD                                        |                                                                     | 18.84%<br>vs. Proj (FYTD)  | Other Pulltab Sales<br>\$311,040%                                     | 30.91%<br>vs. PYTD  |  |

Arizona ottery **Daily Sales vs Goal** 





#### FY 2024 Total Sales vs. Projection







```
Arizona Cottery All Games
```

#### Total Sales FY 2023 vs. 2024 vs. Projection





#### Draw Sales FY 2023 vs. 2024 vs. Projection





#### Instant Sales FY 2023 vs. 2024 vs. Projection











#### FY 2024 Draw Sales by Game



### Arizona fottery Scratcher Sales by Price Point



Based on Tickets Sold



| Price<br>Point | FY 20         | FY 21         | FY 22         | FY 23         | FY 24        | Price<br>Point | FY 20      | FY 21      | FY 22      | FY 23      | FY 24     |
|----------------|---------------|---------------|---------------|---------------|--------------|----------------|------------|------------|------------|------------|-----------|
| 1.00           | \$15,243,692  | \$14,836,696  | \$12,025,050  | \$10,754,616  | \$1,417,318  | 1.00           | 15,243,692 | 14,836,696 | 12,025,050 | 10,754,616 | 1,417,318 |
| 2.00           | \$74,204,632  | \$86,605,472  | \$67,053,928  | \$66,225,952  | \$9,647,546  | 2.00           | 37,102,316 | 43,302,736