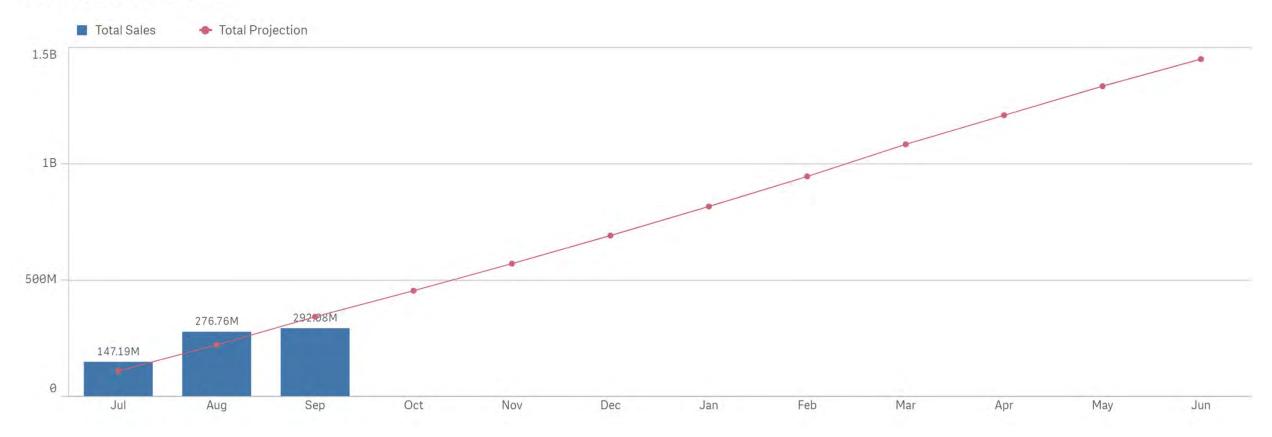

PYTD |  |
| -7.81%<br>vs. Proj (FYTD)  | Quick Draw<br>\$493,209 <sup>8,4</sup> %                      | 23.40% Sales : From 7/1/2018<br>- To 9/4/2023<br>vs. PYTD |                                                                     | 4.27%<br>vs. Proj (FYTD)   | Age Rest. Pulltab Sales<br>\$785,160%tinestant sales                  | 16.51%<br>vs. PYTD  |  |
| 32.96%<br>vs. Proj (FYTD)  | Fast Play<br>\$9,927,879 <sup>8.88</sup><br>xbraw Sales       | 22.95%<br>vs. PYTD                                        |                                                                     | 18.84%<br>vs. Proj (FYTD)  | Other Pulltab Sales<br>\$311,040%                                     | 30.91%<br>vs. PYTD  |  |

Arizona ottery **Daily Sales vs Goal** 





#### FY 2024 Total Sales vs. Projection







```
Arizona Cottery All Games
```

#### Total Sales FY 2023 vs. 2024 vs. Projection





#### Draw Sales FY 2023 vs. 2024 vs. Projection





#### Instant Sales FY 2023 vs. 2024 vs. Projection











#### FY 2024 Draw Sales by Game



### Arizona fottery Scratcher Sales by Price Point



Based on Tickets Sold



| Price<br>Point | FY 20         | FY 21         | FY 22         | FY 23         | FY 24        | Price<br>Point | FY 20      | FY 21      | FY 22      | FY 23      | FY 24     |
|----------------|---------------|---------------|---------------|---------------|--------------|----------------|------------|------------|------------|------------|-----------|
| 1.00           | \$15,243,692  | \$14,836,696  | \$12,025,050  | \$10,754,616  | \$1,417,318  | 1.00           | 15,