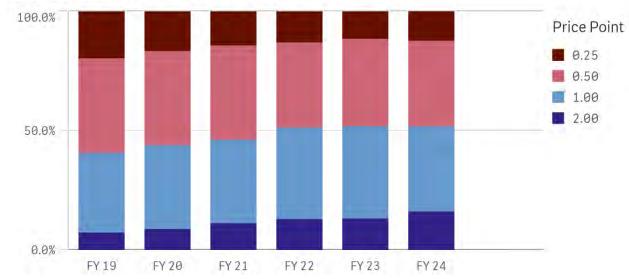

### Arizona Cottery Pull Tab Sales by Price Point

Based on Tickets Sold

| Price<br>Point | FY 20       | FY 21       | FY 22       | FY 23       | FY 24     | Price<br>Point | FY 20     | FY 21     | FY 22     | FY 23     | FY 24   |
|----------------|-------------|-------------|-------------|-------------|-----------|----------------|-----------|-----------|-----------|-----------|---------|
| 0.25           | \$438,438   | \$532,824   | \$538,914   | \$516,780   | \$84,240  | 0.25           | 1,753,752 | 2,131,296 | 2,155,656 | 2,067,120 | 336,960 |
| 0.50           | \$2,069,850 | \$2,926,590 | \$2,933,580 | \$3,278,640 | \$489,240 | 0.50           | 4,139,700 | 5,853,180 | 5,867,160 | 6,557,280 | 978,480 |
| 1.00           | \$3,691,860 | \$5,201,460 | \$6,325,620 | \$6,928,080 | \$975,240 | 1.00           | 3,691,860 | 5,201,460 | 6,325,620 | 6,928,080 | 975,240 |
| 2.00           | \$1,851,960 | \$3,333,960 | \$4,257,360 | \$4,723,440 | \$880,680 | 2.00           | 925,980   | 1,666,980 | 2,128,680 | 2,361,720 | 440,340 |
|                |             |             |             |             |           |                |           |           |           |           |         |
|                |             |             |             |             |           |                |           |           |           |           |         |
|                |             |             |             |             |           |                |           |           |           |           |         |