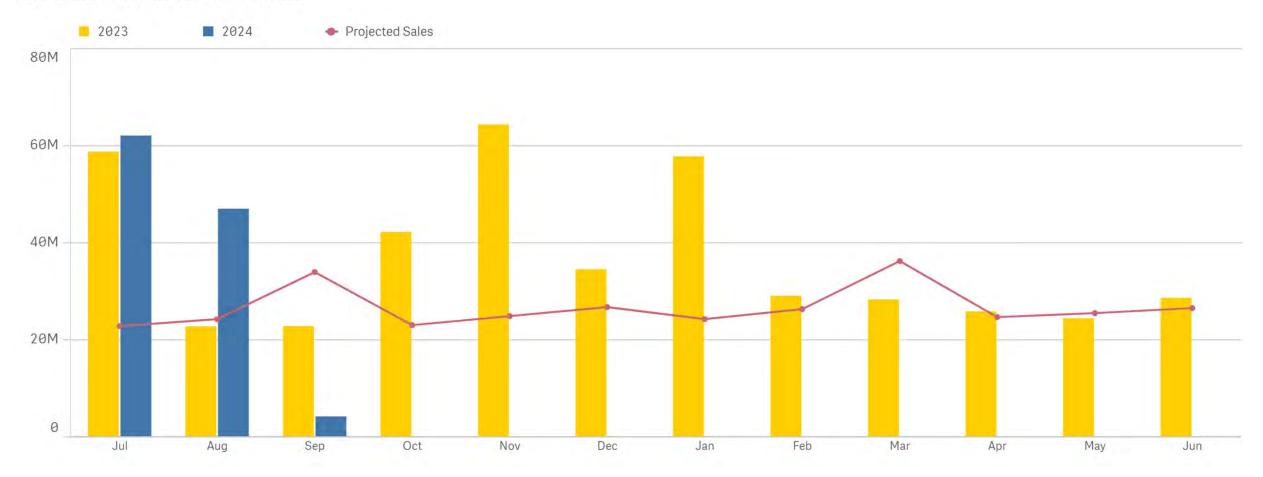

/4/2023<br>vs. PYTD |                                                                     | 4.27%<br>vs. Proj (FYTD)   | Age Rest. Pulltab Sales<br>\$785,160%tinestant sales                  | 16.51%<br>vs. PYTD  |  |
| 32.96%<br>vs. Proj (FYTD)  | Fast Play<br>\$9,927,879 <sup>8.88</sup><br>xbraw Sales       | 22.95%<br>vs. PYTD                                        |                                                                     | 18.84%<br>vs. Proj (FYTD)  | Other Pulltab Sales<br>\$311,040%                                     | 30.91%<br>vs. PYTD  |  |

Arizona ottery **Daily Sales vs Goal** 





#### FY 2024 Total Sales vs. Projection







```
Arizona Cottery All Games
```

#### Total Sales FY 2023 vs. 2024 vs. Projection





#### Draw Sales FY 2023 vs. 2024 vs. Projection





#### Instant Sales FY 2023 vs. 2024 vs. Projection











#### FY 2024 Draw Sales by Game



### Arizona fottery Scratcher Sales by Price Point



Based on Tickets Sold



| Price<br>Point | FY 20         | FY 21         | FY 22         | FY 23         | FY 24        | Price<br>Point | FY 20      | FY 21      | FY 22      | FY 23      | FY 24     |
|----------------|---------------|---------------|---------------|---------------|--------------|----------------|------------|------------|------------|------------|-----------|
| 1.00           | \$15,243,692  | \$14,836,696  | \$12,025,050  | \$10,754,616  | \$1,417,318  | 1.00           | 15,243,692 | 14,836,696 | 12,025,050 | 10,754,616 | 1,417,318 |
| 2.00           | \$74,204,632  | \$86,605,472  | \$67,053,928  | \$66,225,952  |