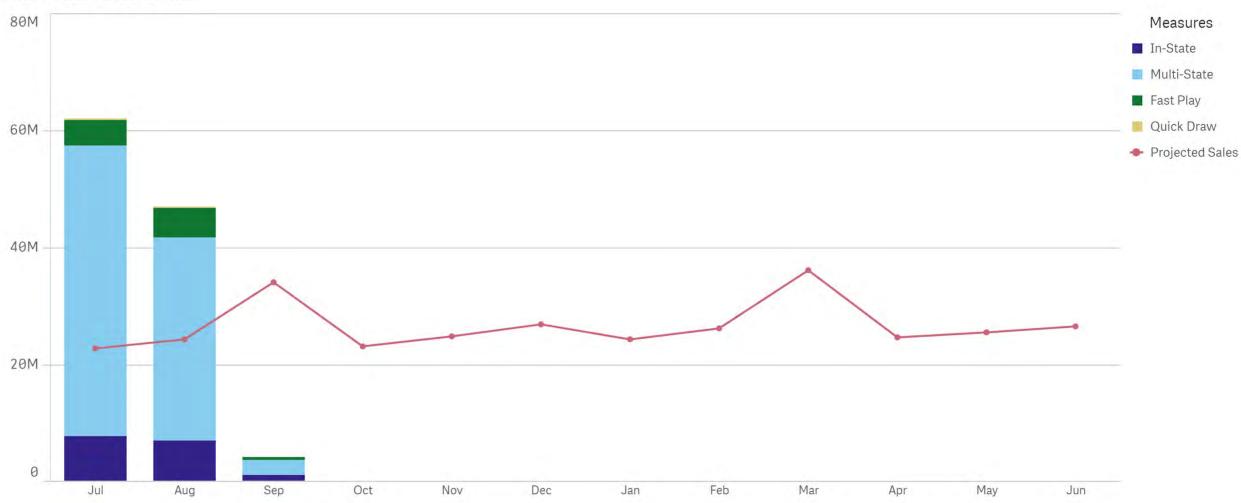

#### Draw Sales FY 2023 vs. 2024 vs. Projection

## Arizona Lottery Draw Game Monthly Sales

| Mont<br>h | POWERBALL    | MEGA<br>MILLIONS | TOTAL<br>MULTI-<br>STATE<br>DRAW<br>GAMES | THE PICK    | FANTASY 5   | PICK 3      | TRIPLE TWIST | TOTAL IN-<br>STATE DRAW<br>GAMES | QUICK DRAW | TOTAL DRAW<br>GAMES |
|-----------|--------------|------------------|-------------------------------------------|-------------|-------------|-------------|--------------|----------------------------------|------------|---------------------|
| Jul       | \$27,262,813 | \$22,432,718     | \$49,695,531                              | \$2,721,934 | \$1,348,241 | \$1,377,457 | \$2,192,782  | \$7,640,414                      | \$254,219  | \$61,962,250        |
| Aug       | \$12,355,807 | \$22,391,614     | \$34,747,421                              | \$2,739,975 | \$1,353,252 | \$1,390,590 | \$1,396,042  | \$6,879,859                      | \$210,415  | \$46,891,649        |
| Sep       | \$1,875,485  | \$677,764        | \$2,553,249                               | \$391,835   | \$205,981   | \$198,823   | \$199,598    | \$996,237                        | \$28,575   | \$4,079,900         |
|           |              |                  |                                           |             |             |             |              |                                  |            |                     |
|           |              |                  |                                           |             |             |             |              |                                  |            |                     |
|           |              |                  |                                           |             |             |             |              |                                  |            |                     |
|           |              |                  |                                           |             |             |             |              |                                  |            |                     |
|           |              |                  |                                           |             |             |             |              |                                  |            |                     |
|           |              |                  |                                           |             |             |             |              |                                  |            |                     |
|           |              |                  |                                           |             |             |             |              |                                  |            |                     |
|           |              |                  |                                           |             |             |             |              |                                  |            |                     |