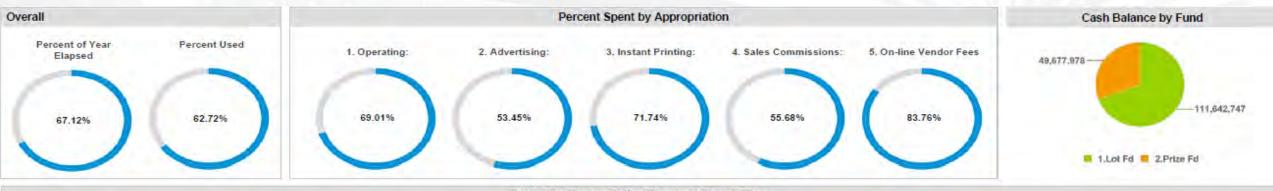

## Arizona Lottery Dashboard

| Vs. Proj (FYTL           | .02%                                                                                                                                                               |                    | otal Sales (FY<br><b>354,658</b>                                      |                           | 16.1                                                                       | 3%                 |
|--------------------------|--------------------------------------------------------------------------------------------------------------------------------------------------------------------|--------------------|-----------------------------------------------------------------------|---------------------------|----------------------------------------------------------------------------|--------------------|
| 1.27%<br>vs. Proj (FYTD) | Draw Sales<br>\$336,238,024                                                                                                                                        | 52.47%<br>vs. PYTD | Draw Sales : From<br>7/1/2017 - To<br>3/5/2023<br>Fast Play Sales :   | -0.55%<br>vs. Proj (FYTD) | Instant Sales<br>\$718,420,473 <sup>661X</sup><br>%Total Sales             | 4.47%<br>vs. PYTD  |
| 1.25%<br>vs. Proj (FYTD) | Multi-State<br>\$246,056,830 <sup>71,218</sup><br>\$246,056,830 <sup>71,218</sup><br>vs. PYTD From<br>2/11/2018 - To<br>3/5/2023 -0.56%   vs. PYTD vs. Proj (FYTD) |                    | Scratchers Sales<br>\$708,089,553 <sup>98,0%</sup><br>xtristant Sales | 4.36%<br>vs. PYTD         |                                                                            |                    |
| 1.18%<br>vs. Proj (FYTD) | In-State<br>\$57,715,921 <sup>17,28</sup><br>%Draw Sales                                                                                                           | -4.78%<br>vs. PYTD | Pulltab Sales : From<br>7/2/2017 - To<br>3/3/2023Scratcher            | 0.69%<br>vs. Proj (FYTD)  | Charitable Pulltab Sales<br>\$6,182,100 <sup>3.3%</sup><br>Xitualant Sales | 8.22%<br>vs. PYTD  |
| 0.14%<br>vs. Proj (FYTD) | Quick Draw<br>\$1,554,566 <sup>8,58</sup><br>%Draw Sales                                                                                                           | 64.17%<br>vs. PYTD | Sales : From 7/1/2017<br>- To 3/5/2023                                | -1.77%<br>vs. Proj (FYTD) | Age Rest. Pulltab Sales<br>\$3,085,560 <sup>0,4%</sup>                     | 14.06%<br>vs. PYTD |
| 1.65%<br>vs. Proj (FYTD) | Fast Play<br>\$30,910,707 <sup>6,28</sup><br>\$30,910,707                                                                                                          | -4.26%<br>vs. PYTD |                                                                       | -1.05%<br>vs. Proj (FYTD) | Other Pulltab Sales<br>\$1,059,480 <sup>9,1%</sup><br>xunstant Sales       | 36.82%<br>vs. PYTD |