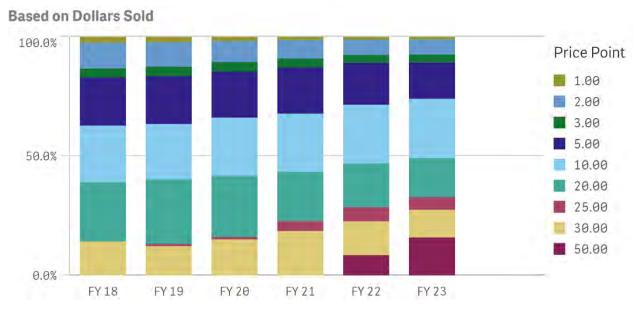

### Arizona Lottery Scratcher Sales by Price Point

Based on Tickets Sold

| Price<br>Point | FY 19         | FY 20         | FY 21         | FY 22         | FY 23         | Price<br>Point | FY 19      | FY 20      | FY 21      | FY 22      | FY 23      |
|----------------|---------------|---------------|---------------|---------------|---------------|----------------|------------|------------|------------|------------|------------|
| 1.00           | \$17,327,856  | \$15,243,692  | \$14,836,696  | \$12,025,050  | \$7,536,990   | 1.00           | 17,327,856 | 15,243,692 | 14,836,696 | 12,025,050 | 7,536,990  |
| 2.00           | \$76,045,580  | \$74,204,632  | \$86,605,472  | \$67,053,928  | \$45,097,172  | 2.00           | 38,022,790 | 37,102,316 | 43,302,736 | 33,526,964 | 22,548,586 |
| 3.00           | \$30,416,967  | \$33,795,897  | \$40,770,039  | \$34,325,706  | \$22,906,581  | 3.00           | 10,138,989 | 11,265,299 | 13,590,013 | 11,441,902 | 7,635,527  |
| 5.00           | \$150,294,810 | \$163,624,105 | \$214,810,495 | \$183,329,755 | \$108,092,770 | 5.00           | 30,058,962 | 32,724,821 | 42,962,099 | 36,665,951 | 21,618,554 |
| 10.00          | \$173,763,390 | \$207,204,520 | \$271,076,850 | \$256,301,440 | \$176,448,270 | 10.00          | 17,376,339 | 20,720,452 | 27,107,685 | 25,630,144 | 17,644,827 |
| 20.00          | \$204,007,420 | \$217,273,740 | \$228,944,840 | \$192,016,600 | \$115,980,080 | 20.00          | 10,200,371 | 10,863,687 | 11,447,242 | 9,600,830  | 5,799,004  |
| 25.00          | \$6,504,400   | \$8,628,650   | \$45,939,625  | \$61,671,325  | \$36,991,850  | 25.00          | 260,176    | 345,146    | 1,837,585  | 2,466,853  | 1,479,674  |
| 30.00          | \$91,917,900  | \$128,434,380 | \$206,849,550 | \$147,402,630 | \$82,229,490  | 30.00          | 3,063,930  | 4,281,146  | 6,894,985  | 4,913,421  | 2,740,983  |
| 50.00          | \$0           | \$0           | \$0           | \$89 036 700  | \$112 806 350 | 50.00          | 0          | 0          | 0          | 1 780 734  | 2 256 127  |