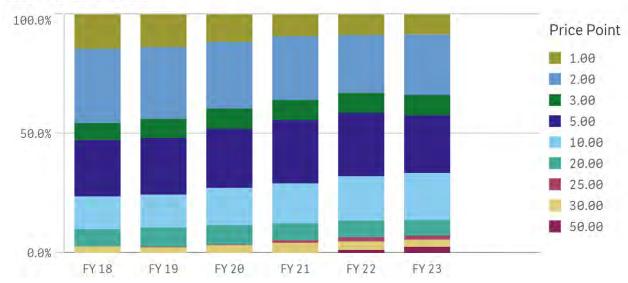

### Arizona Lottery Scratcher Sales by Price Point

Based on Tickets Sold

| Price<br>Point | FY 19         | FY 20         | FY 21         | FY 22         | FY 23         | Price<br>Point | FY 19      | FY 20      | FY 21      | FY 22      | FY 23      |
|----------------|---------------|---------------|---------------|---------------|---------------|----------------|------------|------------|------------|------------|------------|
| 1.00           | \$17,327,856  | \$15,243,692  | \$14,836,696  | \$12,025,050  | \$7,536,990   | 1.00           | 17,327,856 | 15,243,692 | 14,836,696 | 12,025,050 | 7,536,990  |
| 2.00           | \$76,045,580  | \$74,204,632  | \$86,605,472  | \$67,053,928  | \$45,097,172  | 2.00           | 38,022,790 | 37,102,316 | 43,302,736 | 33,526,964 | 22,548,586 |
| 3.00           | \$30,416,967  | \$33,795,897  | \$40,770,039  | \$34,325,706  | \$22,906,581  | 3.00           | 10,138,989 | 11,265,299 | 13,590,013 | 11,441,902 | 7,635,527  |
| 5.00           | \$150,294,810 | \$163,624,105 | \$214,810,495 | \$183,329,755 | \$108,092,770 | 5.00           | 30,058,962 | 32,724,821 | 42,962,099 | 36,665,951 | 21,618,554 |
| 10.00          | \$173,763,390 | \$207,204,520 | \$271,076,850 | \$256,301,440 | \$176,448,270 | 10.00          | 17,376,339 | 20,720,452 | 27,107,685 | 25,630,144 | 17,644,827 |
| 20.00          | \$204,007,420 | \$217,273,740 | \$228,944,840 | \$192,016,600 | \$115,980,080 | 20.00          | 10,200,371 | 10,863,687 | 11,447,242 | 9,600,830  | 5,799,004  |
| 25.00          | \$6,504,400   | \$8,628,650   | \$45,939,625  | \$61,671,325  | \$36,991,850  | 25.00          | 260,176    | 345,146    | 1,837,585  | 2,466,853  | 1,479,674  |
| 30.00          | \$91,917,900  | \$128,434,380 | \$206,849,550 | \$147,402,630 | \$82,229,490  | 30.00          | 3,063,930  | 4,281,146  | 6,894,985  | 4,913,421  | 2,740,983  |
| 50.00          | \$0           | \$0           | \$0           | \$89 036 700  | \$112 806 350 | 50.00          | 0          | 0          | 0          | 1 780 734  | 2 256 127  |