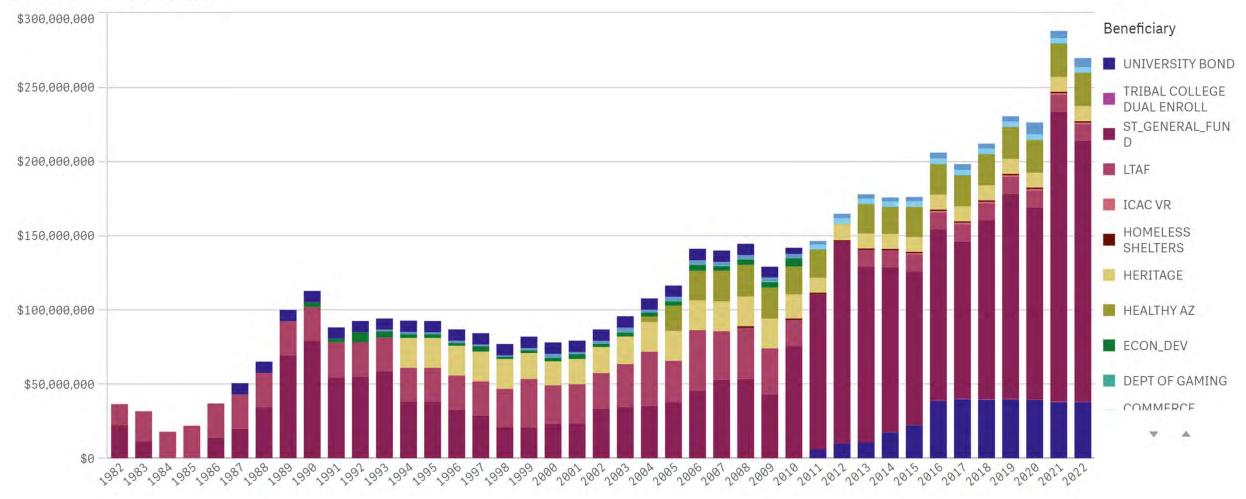

20 | \$4,665,540 | 1.00           | 4,556,220 | 3,691,860 | 5,201,460 | 6,325,620 | 4,665,540 |
| 2.00           | \$1,983,840 | \$1,851,960 | \$3,333,960 | \$4,257,360 | \$3,075,360 | 2.00           | 991,920   | 925,980   | 1,666,980 | 2,128,680 | 1,537,680 |
|                |             |             |             |             |             |                |           |           |           |           |           |
|                |             |             |             |             |             |                |           |           |           |           |           |
|                |             |             |             |             |             |                |           |           |           |           |           |



**Transfer Amount by Beneficiary** 



## Arizona Lottery Draw Game Monthly Sales

| Mont<br>h | POWERBALL    | MEGA<br>MILLIONS | TOTAL<br>MULTI-<br>STATE<br>DRAW<br>GAMES | THE PICK    | FANTASY 5   | PICK 3      | TRIPLE TWIST | TOTAL IN-<br>STATE DRAW<br>GAMES | QUICK DRAW | TOTAL DRAW<br>GAMES |
|-----------|--------------|------------------|-------------------------------------------|-------------|-------------|-------------|--------------|----------------------------------|------------|---------------------|
| Jul       | \$8,735,275  | \$39,432,494     | \$48,167,769                              | \$2,351,982 | \$1,304,028 | \$1,306,893 | \$1,808,248  | \$6,771,151                      | \$178,661  | \$58,665,109        |
| Aug       | \$6,591,949  | \$5,029,864      | \$11,621,813                              | \$2,3