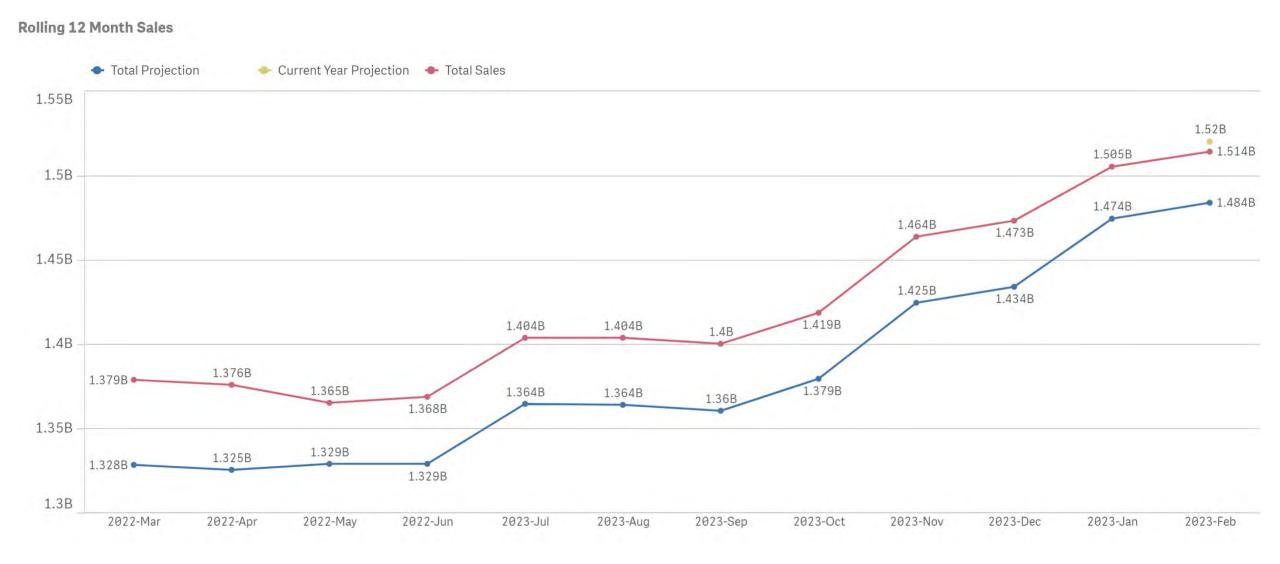

| 64.17%<br>vs. PYTD | Sales : From 7/1/2017<br>- To 3/5/2023                                | -1.77%<br>vs. Proj (FYTD) | Age Rest. Pulltab Sales<br>\$3,085,560 <sup>0,4%</sup>                     | 14.06%<br>vs. PYTD |
| 1.65%<br>vs. Proj (FYTD) | Fast Play<br>\$30,910,707 <sup>6,28</sup><br>\$30,910,707                                                                                                          | -4.26%<br>vs. PYTD |                                                                       | -1.05%<br>vs. Proj (FYTD) | Other Pulltab Sales<br>\$1,059,480 <sup>9,1%</sup><br>xunstant Sales       | 36.82%<br>vs. PYTD |

### Arizona Cotteny Daily Sales vs Goal



Arizona ottery **YTD Sales vs. Projection** 

### FY 2023 Total Sales vs. Projection







```
Arizona Cottery All Games
```

### Total Sales FY 2022 vs. 2023 vs. Projection





### Draw Sales FY 2022 vs. 2023 vs. Projection





### Instant Sales FY 2022 vs. 2023 vs. Projection











#### FY 2023 Draw Sales by Game



### Arizona Lottery Scratcher Sales by Price Point



Based on Tickets Sold



| Price<br>Point | FY 19         | FY 20         | FY 21         | FY 22         | FY 23         | Price<br>Point | FY 19      | FY 20      | FY 21      | FY 22      | FY 23      |
|----------------|---------------|---------------|---------------|---------------|---------------|----------------|------------|------------|------------|------------|------------|
| 1.00           | \$17,327,856  | \$15,243,692  | \$14,836,696  | \$12,025,050  | \$7,536,990   | 1.00           | 17,32