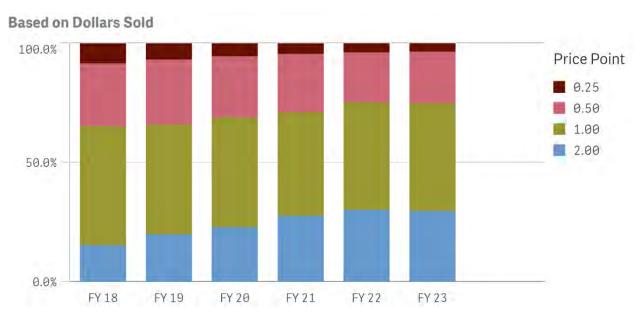

### Arizona Cotteny Pull Tab Sales by Price Point

Based on Tickets Sold

| Price<br>Point | FY 19       | FY 20       | FY 21       | FY 22       | FY 23       | Price<br>Point | FY 19     | FY 20     | FY 21     | FY 22     | FY 23     |
|----------------|-------------|-------------|-------------|-------------|-------------|----------------|-----------|-----------|-----------|-----------|-----------|
| 0.25           | \$673,764   | \$438,438   | \$532,824   | \$538,914   | \$360,180   | 0.25           | 2,695,056 | 1,753,752 | 2,131,296 | 2,155,656 | 1,440,720 |
| 0.50           | \$2,699,880 | \$2,069,850 | \$2,926,590 | \$2,933,580 | \$2,229,840 | 0.50           | 5,399,760 | 4,139,700 | 5,853,180 | 5,867,160 | 4,459,680 |
| 1.00           | \$4,556,220 | \$3,691,860 | \$5,201,460 | \$6,325,620 | \$4,665,540 | 1.00           | 4,556,220 | 3,691,860 | 5,201,460 | 6,325,620 | 4,665,540 |
| 2.00           | \$1,983,840 | \$1,851,960 | \$3,333,960 | \$4,257,360 | \$3,075,360 | 2.00           | 991,920   | 925,980   | 1,666,980 | 2,128,680 | 1,537,680 |
|                |             |             |             |             |             |                |           |           |           |           |           |
|                |             |             |             |             |             |                |           |           |           |           |           |
|                |             |             |             |             |             |                |           |           |           |           |           |