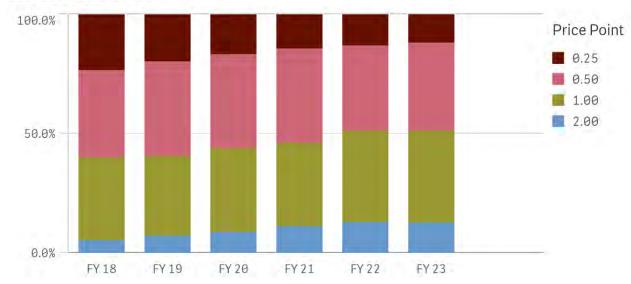

### Arizona Lottery Scratcher Sales by Price Point

Based on Tickets Sold

| Price<br>Point | FY 19         | FY 20         | FY 21         | FY 22         | FY 23         | Price<br>Point | FY 19      | FY 20      | FY 21      | FY 22      | FY 23      |
|----------------|---------------|---------------|---------------|---------------|---------------|----------------|------------|------------|------------|------------|------------|
| 1.00           | \$17,327,856  | \$15,243,692  | \$14,836,696  | \$12,025,050  | \$7,536,990   | 1.00           | 17,327,856 | 15,243,692 | 14,836,696 | 12,025,050 | 7,536,990  |
| 2.00           | \$76,045,580  | \$74,204,632  | \$86,605,472  | \$67,053,928  | \$45,097,172  | 2.00           | 38,022,790 | 37,102,316 | 43,302,736 | 33,526,964 | 22,548,586 |
| 3.00           | \$30,416,967  | \$33,795,897  | \$40,770,039  | \$34,325,706  | \$22,906,581  | 3.00           | 10,138,989 | 11,265,299 | 13,590,013 | 11,441,902 | 7,635,527  |
| 5.00           | \$150,294,810 | \$163,624,105 | \$214,810,495 | \$183,329,755 | \$108,092,770 | 5.00           | 30,058,962 | 32,724,821 | 42,962,099 | 36,665,951 | 21,618,554 |
| 10.00          | \$173,763,390 | \$207,204,520 | \$271,076,850 | \$256,301,440 | \$176,448,270 | 10.00          | 17,376,339 | 20,720,452 | 27,107,685 | 25,630,144 | 17,644,827 |
| 20.00          | \$204,007,420 | \$217,273,740 | \$228,944,840 | \$192,016,600 | \$115,980,080 | 20.00          | 10,200,371 | 10,863,687 | 11,447,242 | 9,600,830  | 5,799,004  |
| 25.00          | \$6,504,400   | \$8,628,650   | \$45,939,625  | \$61,671,325  | \$36,991,850  | 25.00          | 260,176    | 345,146    | 1,837,585  | 2,466,853  | 1,479,674  |
| 30.00          | \$91,917,900  | \$128,434,380 | \$206,849,550 | \$147,402,630 | \$82,229,490  | 30.00          | 3,063,930  | 4,281,146  | 6,894,985  | 4,913,421  | 2,740,983  |
| 50.00          | \$0           | \$0           | \$0           | \$89 036 700  | \$112 806 350 | 50.00          | 0          | 0          | 0          | 1 780 734  | 2 256 127  |