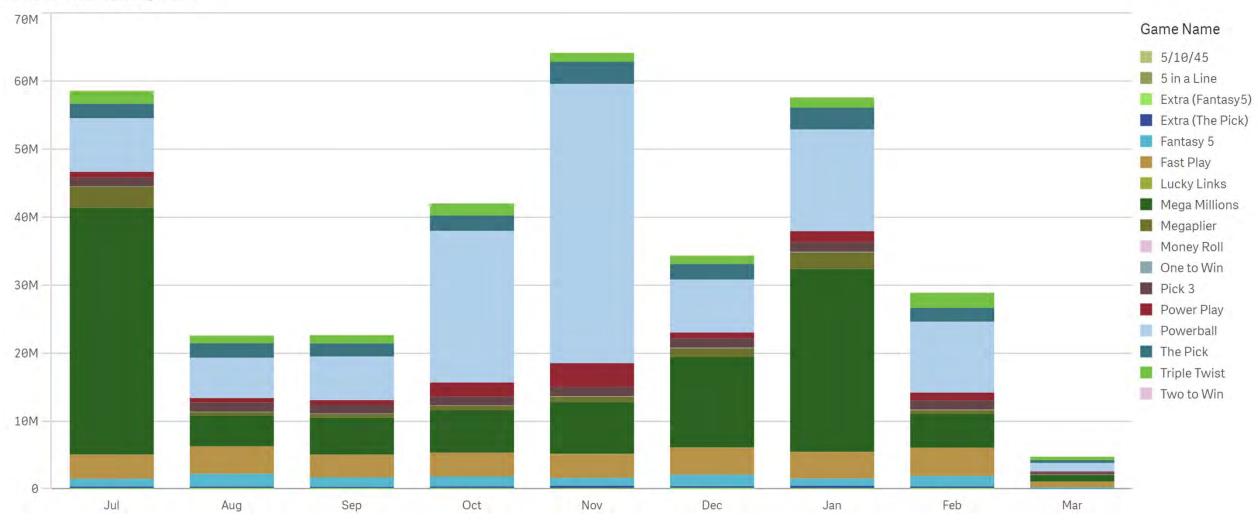

#### FY 2023 Draw Sales by Game

## Arizona Lottery Draw Game Monthly Sales

| Mont<br>h | POWERBALL    | MEGA<br>MILLIONS | TOTAL<br>MULTI-<br>STATE<br>DRAW<br>GAMES | THE PICK    | FANTASY 5   | PICK 3      | TRIPLE TWIST | TOTAL IN-<br>STATE DRAW<br>GAMES | QUICK DRAW | TOTAL DRAW<br>GAMES |
|-----------|--------------|------------------|-------------------------------------------|-------------|-------------|-------------|--------------|----------------------------------|------------|---------------------|
| Jul       | \$8,735,275  | \$39,432,494     | \$48,167,769                              | \$2,351,982 | \$1,304,028 | \$1,306,893 | \$1,808,248  | \$6,771,151                      | \$178,661  | \$58,665,109        |
| Aug       | \$6,591,949  | \$5,029,864      | \$11,621,813                              | \$2,346,454 | \$2,033,785 | \$1,353,693 | \$1,053,398  | \$6,787,330                      | \$196,232  | \$22,650,553        |
| Sep       | \$7,121,776  | \$6,008,210      | \$13,129,986                              | \$2,131,560 | \$1,524,983 | \$1,282,314 | \$1,142,388  | \$6,081,245                      | \$168,210  | \$22,707,541        |
| Oct       | \$24,390,310 | \$6,868,210      | \$31,258,520                              | \$2,510,242 | \$1,603,840 | \$1,326,070 | \$1,715,738  | \$7,155,890                      | \$165,667  | \$42,097,936        |
| Nov       | \$44,634,095 | \$8,431,817      | \$53,065,912                              | \$3,572,498 | \$1,289,389 | \$1,342,610 | \$1,274,416  | \$7,478,913                      | \$175,321  | \$64,254,777        |
| Dec       | \$8,644,403  | \$14,595,764     | \$23,240,167                              | \$2,549,897 | \$1,876,346 | \$1,386,677 | \$1,169,166  | \$6,982,086                      | \$207,338  | \$34,419,778        |
| Jan       | \$16,605,276 | \$29,356,730     | \$45,962,006                              | \$3,534,983 | \$1,217,123 | \$1,414,444 | \$1,449,798  | \$7,616,348                      | \$204,715  | \$57,705,411        |
| Feb       | \$11,602,390 | \$5,524,857      | \$17,127,247                              | \$2,283,846 | \$1,704,419 | \$1,346,778 | \$2,132,928  | \$7,467,971                      | \$219,829  | \$28,959,237        |
| Mar       | \$1,418,637  | \$1,064,773      | \$2,483,410                               | \$441,793   | \$196,037   | \$247,143   | \$490,014    | \$1,374,987                      | \$38,593   | \$4,777,682         |
|           |              |                  |                                           |             |             |             |              |                                  |            |                     |
|           |              |                  |                                           |             |             |             |              |                                  |            |                     |
|           |              |                  |                                           |             |             |             |              |                                  |            |                     |