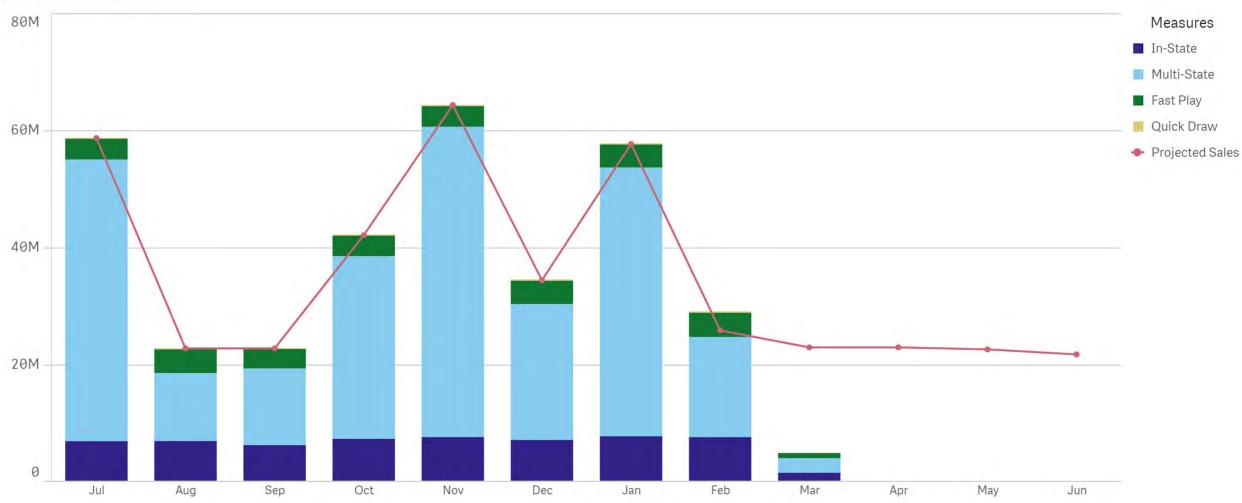

0,4%</sup>                     | 14.06%<br>vs. PYTD |
| 1.65%<br>vs. Proj (FYTD) | Fast Play<br>\$30,910,707 <sup>6,28</sup><br>\$30,910,707                                                                                                          | -4.26%<br>vs. PYTD |                                                                       | -1.05%<br>vs. Proj (FYTD) | Other Pulltab Sales<br>\$1,059,480 <sup>9,1%</sup><br>xunstant Sales       | 36.82%<br>vs. PYTD |

### Arizona Cotteny Daily Sales vs Goal



Arizona ottery **YTD Sales vs. Projection** 

### FY 2023 Total Sales vs. Projection







```
Arizona Cottery All Games
```

### Total Sales FY 2022 vs. 2023 vs. Projection





### Draw Sales FY 2022 vs. 2023 vs. Projection





### Instant Sales FY 2022 vs. 2023 vs. Projection











#### FY 2023 Draw Sales by Game



### Arizona Lottery Scratcher Sales by Price Point



Based on Tickets Sold



| Price<br>Point | FY 19         | FY 20         | FY 21         | FY 22         | FY 23         | Price<br>Point | FY 19      | FY 20      | FY 21      | FY 22      | FY 23      |
|----------------|---------------|---------------|---------------|---------------|---------------|----------------|------------|------------|------------|------------|------------|
| 1.00           | \$17,327,856  | \$15,243,692  | \$14,836,696  | \$12,025,050  | \$7,536,990   | 1.00           | 17,327,856 | 15,243,692 | 14,836,696 | 12,025,050 | 7,536,990  |
| 2.00           | \$76,045,580  | \$74,204,632  | \$86,605,472  | \$67,053,928  | \$45,097,172  | 2.00           | 38,022,790 | 37,102,316