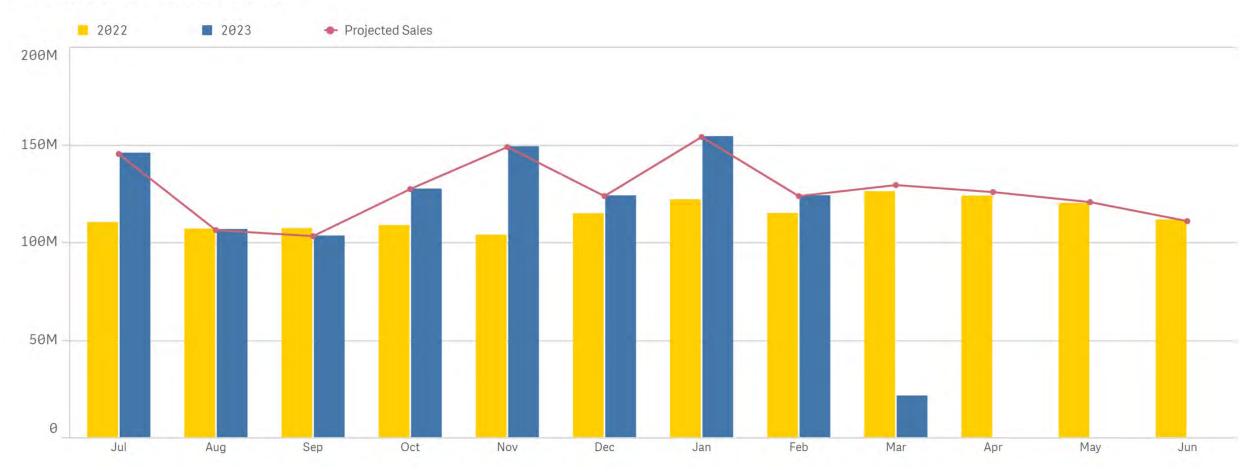

/5/2023                                | -1.77%<br>vs. Proj (FYTD) | Age Rest. Pulltab Sales<br>\$3,085,560 <sup>0,4%</sup>                     | 14.06%<br>vs. PYTD |
| 1.65%<br>vs. Proj (FYTD) | Fast Play<br>\$30,910,707 <sup>6,28</sup><br>\$30,910,707                                                                                                          | -4.26%<br>vs. PYTD |                                                                       | -1.05%<br>vs. Proj (FYTD) | Other Pulltab Sales<br>\$1,059,480 <sup>9,1%</sup><br>xunstant Sales       | 36.82%<br>vs. PYTD |

### Arizona Cotteny Daily Sales vs Goal



Arizona ottery **YTD Sales vs. Projection** 

### FY 2023 Total Sales vs. Projection







```
Arizona Cottery All Games
```

### Total Sales FY 2022 vs. 2023 vs. Projection





### Draw Sales FY 2022 vs. 2023 vs. Projection





### Instant Sales FY 2022 vs. 2023 vs. Projection











#### FY 2023 Draw Sales by Game



### Arizona Lottery Scratcher Sales by Price Point



Based on Tickets Sold



| Price<br>Point | FY 19         | FY 20         | FY 21         | FY 22         | FY 23         | Price<br>Point | FY 19      | FY 20      | FY 21      | FY 22      | FY 23      |
|----------------|---------------|---------------|---------------|---------------|---------------|----------------|------------|------------|------------|------------|------------|
| 1.00           | \$17,327,856  | \$15,243,692  | \$14,836,696  | \$12,025,050  | \$7,536,990   | 1.00           | 17,327,856 | 15,243,692 | 14,836,696 | 12,025,050 | 7,536,990  |
| 2.00           | \$76,04