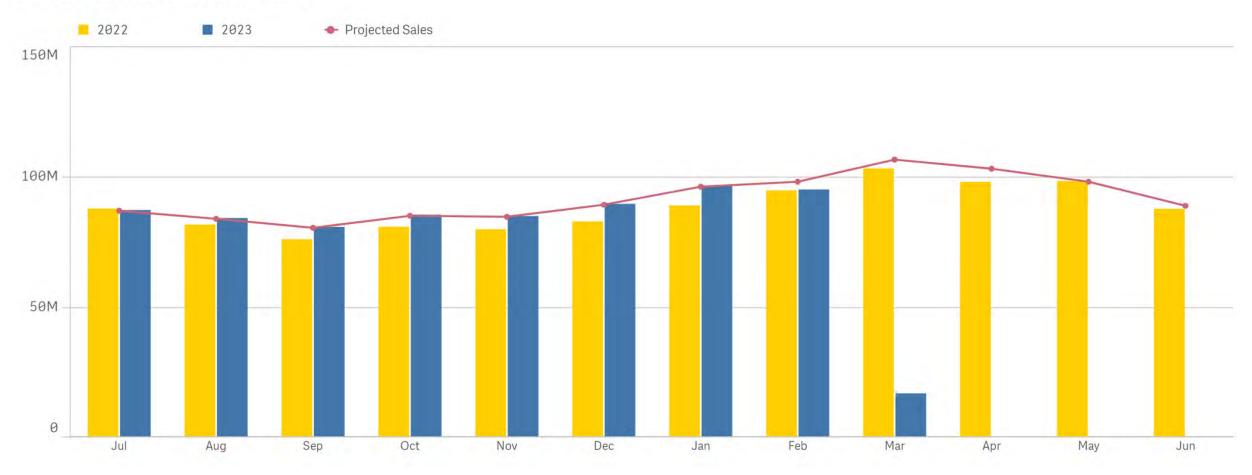

<sup>0,4%</sup>                     | 14.06%<br>vs. PYTD |
| 1.65%<br>vs. Proj (FYTD) | Fast Play<br>\$30,910,707 <sup>6,28</sup><br>\$30,910,707                                                                                                          | -4.26%<br>vs. PYTD |                                                                       | -1.05%<br>vs. Proj (FYTD) | Other Pulltab Sales<br>\$1,059,480 <sup>9,1%</sup><br>xunstant Sales       | 36.82%<br>vs. PYTD |

### Arizona Cotteny Daily Sales vs Goal



Arizona ottery **YTD Sales vs. Projection** 

### FY 2023 Total Sales vs. Projection







```
Arizona Cottery All Games
```

### Total Sales FY 2022 vs. 2023 vs. Projection





### Draw Sales FY 2022 vs. 2023 vs. Projection





### Instant Sales FY 2022 vs. 2023 vs. Projection











#### FY 2023 Draw Sales by Game



### Arizona Lottery Scratcher Sales by Price Point



Based on Tickets Sold



| Price<br>Point | FY 19         | FY 20         | FY 21         | FY 22         | FY 23         | Price<br>Point | FY 19      | FY 20      | FY 21      | FY 22      | FY 23      |
|----------------|---------------|---------------|---------------|---------------|---------------|----------------|------------|------------|------------|------------|------------|
| 1.00           | \$17,327,856  | \$15,243,692  | \$14,836,696  | \$12,025,050  | \$7,536,990   | 1.00           | 17,327,856 | 15,243,692 | 14,836,696 | 12,025,050 | 7,536,990  |
| 2.00           | \$76,045,580  | \$74,204,632  | \$86,605,472  | \$67,053,928  | \$45,097,172  | 2.00           | 38,022,790 | 37,1