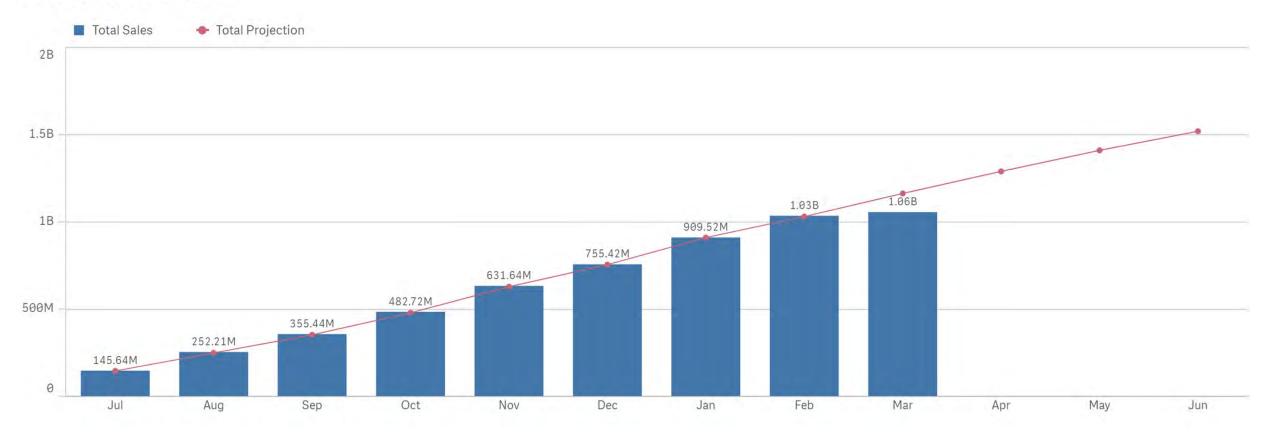

### FY 2023 Total Sales vs. Projection

```
Arizona Cottery All Games
```

### Total Sales FY 2022 vs. 2023 vs. Projection