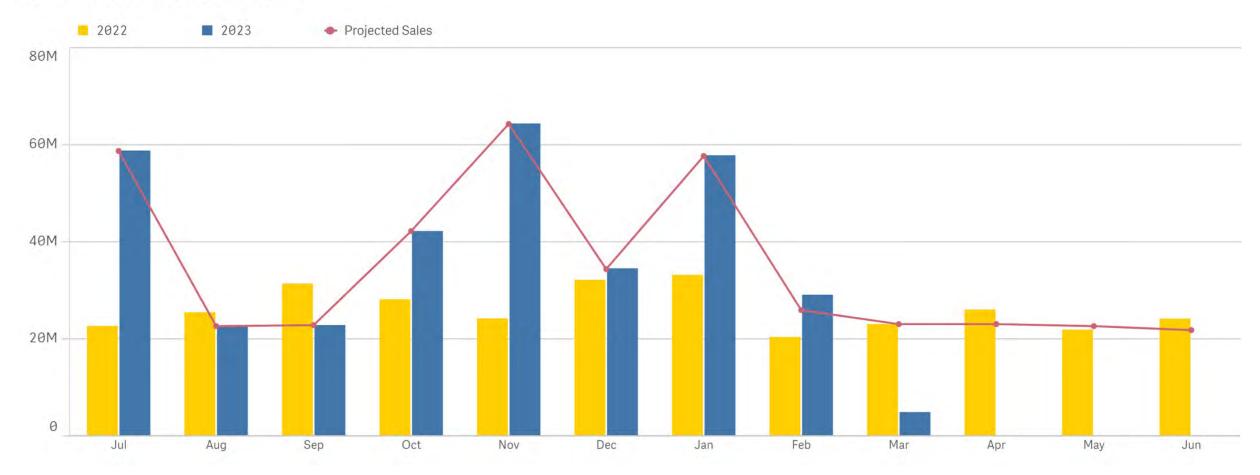

s. Proj (FYTD) | Age Rest. Pulltab Sales<br>\$3,085,560 <sup>0,4%</sup>                     | 14.06%<br>vs. PYTD |
| 1.65%<br>vs. Proj (FYTD) | Fast Play<br>\$30,910,707 <sup>6,28</sup><br>\$30,910,707                                                                                                          | -4.26%<br>vs. PYTD |                                                                       | -1.05%<br>vs. Proj (FYTD) | Other Pulltab Sales<br>\$1,059,480 <sup>9,1%</sup><br>xunstant Sales       | 36.82%<br>vs. PYTD |

### Arizona Cotteny Daily Sales vs Goal



Arizona ottery **YTD Sales vs. Projection** 

### FY 2023 Total Sales vs. Projection







```
Arizona Cottery All Games
```

### Total Sales FY 2022 vs. 2023 vs. Projection





### Draw Sales FY 2022 vs. 2023 vs. Projection





### Instant Sales FY 2022 vs. 2023 vs. Projection











#### FY 2023 Draw Sales by Game



### Arizona Lottery Scratcher Sales by Price Point



Based on Tickets Sold



| Price<br>Point | FY 19         | FY 20         | FY 21         | FY 22         | FY 23         | Price<br>Point | FY 19      | FY 20      | FY 21      | FY 22      | FY 23      |
|----------------|---------------|---------------|---------------|---------------|---------------|----------------|------------|------------|------------|------------|------------|
| 1.00           | \$17,327,856  | \$15,243,692  | \$14,836,696  | \$12,025,050  | \$7,536,990   | 1.00           | 17,327,856 | 15,243,692 | 14,836,696 | 12,025,050 | 7,536,990  |
| 2.00           | \$76,045,580  | \$74,204,632  | \$86,605,472  | \$67,053,92