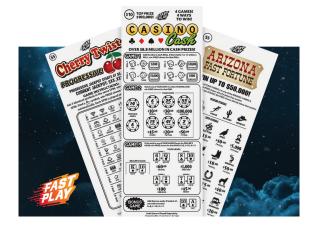

## **FAST PLAY GAMES**

A variety of Fast Play games are available for players who like the instant gratification of winning. Fast Play tickets have a similar play style to Scratchers®, but print like draw game tickets.