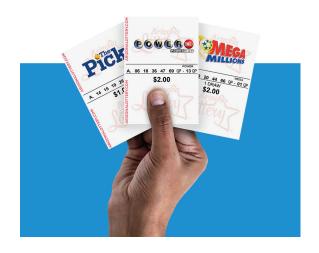

#### **DRAW GAMES**

The most recognizable draw games are Powerball® and Mega Millions®. When jackpots soar, so will your sales and commissions! The PlayCentral Express Terminal also offers four instate games that appeal to local jackpot players, including The Pick™, a long-standing favorite.