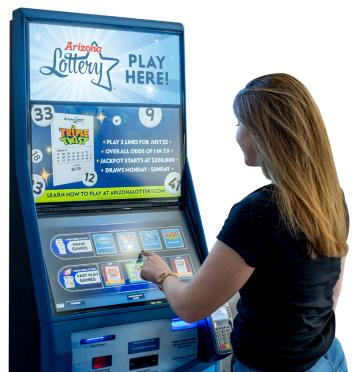

# ENTERTAINMENT AWAITS

And so do profits for your business!

The Arizona Lottery's new PlayCentral Express Terminal creates opportunities for engagement and interaction, giving your customers the chance to play their favorite games, right under your roof!

## NO HASSLE, JUST COMMISSIONS

PlayCentral Express Terminals are as convenient as they are profitable for your business. Here's why:

- Ease of sales (self-service machines).
- Reduced inventory management.
- Terminals have minimal footprint (22" x 21").
- We handle any hardware and software maintenance.
- We provide wireless connection. No hardwiring required.\*
- We provide dedicated, statewide marketing and support.

| PCT EX DIMENSIONS |             |
|-------------------|-------------|
| FOOTPRINT (WxD)   | 22″x21″     |
| HEIGHT            | 75″         |
| DISPLAY           | DUAL 23" HD |