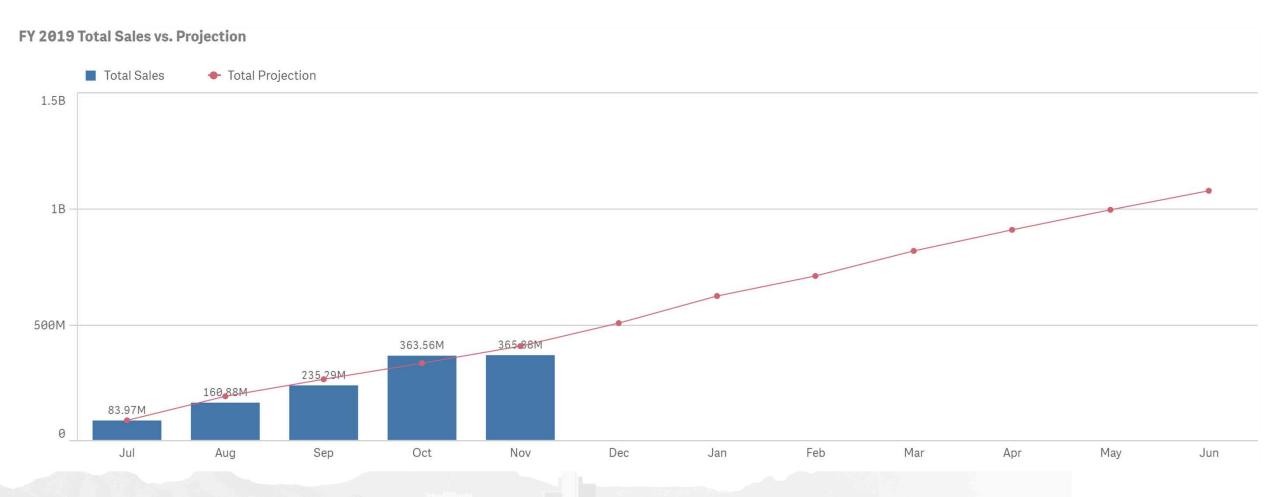

## Dashboard

|                                             | <b>11.0%</b><br>rs. Proj (FYTD)                                                            | Total Sale<br>\$365,8         |                                      | <b>18.9%</b><br>vs. pytd                                                                       |                              |
|---------------------------------------------|--------------------------------------------------------------------------------------------|-------------------------------|--------------------------------------|------------------------------------------------------------------------------------------------|------------------------------|
| 32.4%                                       | Draw Sales \$130,875,12\$                                                                  |                               | 1.8%                                 | Instant Sales<br>\$235,008,51 <sup>64.2%</sup>                                                 | 8.3%                         |
| vs. Proj (FYTD)<br>53.3%<br>vs. Proj (FYTD) | Multi-State<br>\$100,975,257 <sup>77.2%</sup><br>%Draw Sales                               | vs. PYTD<br>61.5%<br>vs. PYTD | vs. Proj (FYTD) 2.0% vs. Proj (FYTD) | Scratchers Sales<br>\$232,122,654 <sup>98.8%</sup><br>%Instant Sales                           | vs. PYID<br>8.3%<br>vs. PYTD |
| <b>-0.8%</b><br>vs. Proj (FYTD)             | In-State<br>\$24,702,630 <sup>18.9%</sup><br>%Draw Sales                                   | -12.4%<br>vs. PYTD            | -5.6%<br>vs. Proj (FYTD)             | Charitable Pulltab Sales<br>\$2,234,616 <sup>1.0%</sup><br>%Instant Sales                      | 2.2%<br>vs. PYTD             |
| -35.6%<br>vs. Proj (FYTD)                   | Fast Play<br>\$5,197,234 <sup>4.0%</sup><br>%Draw Sales                                    | -<br>vs. PYTD                 | -14.1%<br>vs. Proj (FYTD)            | Age Rest. Pulltab Sales<br>\$642,600 <sup>9.3%</sup><br>%Instant Sales                         | <b>43.4%</b><br>vs. PYTD     |
|                                             | Draw Sales : From 7/1/2013 - To 11/1/2018<br>Fast Play Sales : From 2/11/2018 - To 11/1/20 |                               |                                      | Scratcher Sales : From 7/1/2013 - To 11/1/2018<br>Pulltab Sales : From 7/1/2013 - To 11/1/2018 |                              |