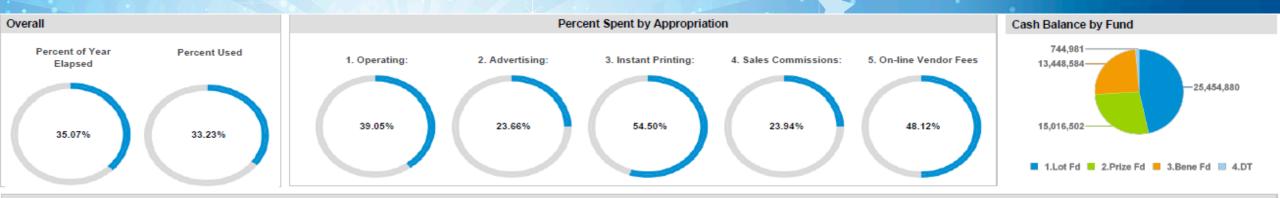

# ATTACHMENT A

Dashboard Report November 2018

> SERVING ARIZONA FOR 37 YEARS

## Dashboard

|                                             | <b>11.0%</b><br>rs. Proj (FYTD)                                                            | Total Sale<br>\$365,8         |                                      | <b>18.9%</b><br>vs. pytd                                                                       |                              |
|---------------------------------------------|--------------------------------------------------------------------------------------------|-------------------------------|--------------------------------------|------------------------------------------------------------------------------------------------|------------------------------|
| 32.4%                                       | Draw Sales \$130,875,12\$                                                                  |                               | 1.8%                                 | Instant Sales<br>\$235,008,51 <sup>64.2%</sup>                                                 | 8.3%                         |
| vs. Proj (FYTD)<br>53.3%<br>vs. Proj (FYTD) | Multi-State<br>\$100,975,257 <sup>77.2%</sup><br>%Draw Sales                               | vs. PYTD<br>61.5%<br>vs. PYTD | vs. Proj (FYTD) 2.0% vs. Proj (FYTD) | Scratchers Sales<br>\$232,122,654 <sup>98.8%</sup><br>%Instant Sales                           | vs. PYID<br>8.3%<br>vs. PYTD |
| <b>-0.8%</b><br>vs. Proj (FYTD)             | In-State<br>\$24,702,630 <sup>18.9%</sup><br>%Draw Sales                                   | -12.4%<br>vs. PYTD            | -5.6%<br>vs. Proj (FYTD)             | Charitable Pulltab Sales<br>\$2,234,616 <sup>1.0%</sup><br>%Instant Sales                      | 2.2%<br>vs. PYTD             |
| -35.6%<br>vs. Proj (FYTD)                   | Fast Play<br>\$5,197,234 <sup>4.0%</sup><br>%Draw Sales                                    | -<br>vs. PYTD                 | -14.1%<br>vs. Proj (FYTD)            | Age Rest. Pulltab Sales<br>\$642,600 <sup>9.3%</sup><br>%Instant Sales                         | <b>43.4%</b><br>vs. PYTD     |
|                                             | Draw Sales : From 7/1/2013 - To 11/1/2018<br>Fast Play Sales : From 2/11/2018 - To 11/1/20 |                               |                                      | Scratcher Sales : From 7/1/2013 - To 11/1/2018<br>Pulltab Sales : From 7/1/2013 - To 11/1/2018 |                              |