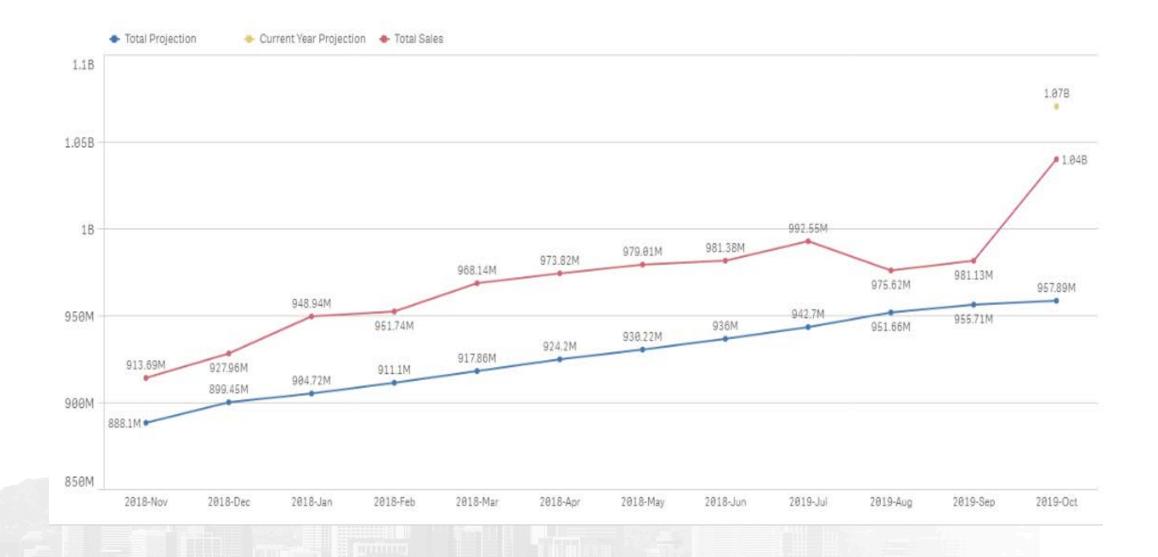

# ATTACHMENT A

Dashboard Report November 2018

> SERVING ARIZONA FOR 37 YEARS

## Dashboard

|                                             | <b>11.0%</b><br>rs. Proj (FYTD)                                                            | Total Sale<br>\$365,8         |                                      | <b>18.9%</b><br>vs. pytd                                                                       |                              |
|---------------------------------------------|--------------------------------------------------------------------------------------------|-------------------------------|--------------------------------------|------------------------------------------------------------------------------------------------|------------------------------|
| 32.4%                                       | Draw Sales \$130,875,12\$                                                                  |                               | 1.8%                                 | Instant Sales<br>\$235,008,51 <sup>64.2%</sup>                                                 | 8.3%                         |
| vs. Proj (FYTD)<br>53.3%<br>vs. Proj (FYTD) | Multi-State<br>\$100,975,257 <sup>77.2%</sup><br>%Draw Sales                               | vs. PYTD<br>61.5%<br>vs. PYTD | vs. Proj (FYTD) 2.0% vs. Proj (FYTD) | Scratchers Sales<br>\$232,122,654 <sup>98.8%</sup><br>%Instant Sales                           | vs. PYID<br>8.3%<br>vs. PYTD |
| <b>-0.8%</b><br>vs. Proj (FYTD)             | In-State<br>\$24,702,630 <sup>18.9%</sup><br>%Draw Sales                                   | -12.4%<br>vs. PYTD            | -5.6%<br>vs. Proj (FYTD)             | Charitable Pulltab Sales<br>\$2,234,616 <sup>1.0%</sup><br>%Instant Sales                      | 2.2%<br>vs. PYTD             |
| -35.6%<br>vs. Proj (FYTD)                   | Fast Play<br>\$5,197,234 <sup>4.0%</sup><br>%Draw Sales                                    | -<br>vs. PYTD                 | -14.1%<br>vs. Proj (FYTD)            | Age Rest. Pulltab Sales<br>\$642,600 <sup>9.3%</sup><br>%Instant Sales                         | <b>43.4%</b><br>vs. PYTD     |
|                                             | Draw Sales : From 7/1/2013 - To 11/1/2018<br>Fast Play Sales : From 2/11/2018 - To 11/1/20 |                               |                                      | Scratcher Sales : From 7/1/2013 - To 11/1/2018<br>Pulltab Sales : From 7/1/2013 - To 11/1/2018 |                              |