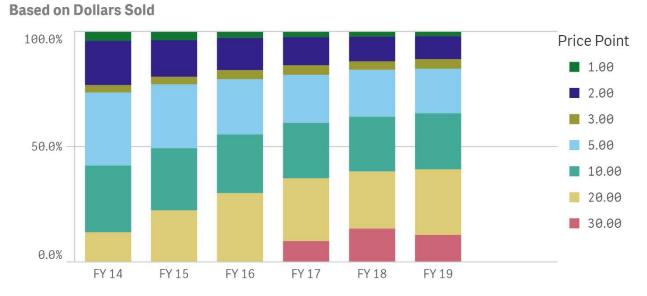

| -<br>vs. PYTD                 | -14.1%<br>vs. Proj (FYTD)            | Age Rest. Pulltab Sales<br>\$642,600 <sup>9.3%</sup><br>%Instant Sales                         | <b>43.4%</b><br>vs. PYTD     |
|                                             | Draw Sales : From 7/1/2013 - To 11/1/2018<br>Fast Play Sales : From 2/11/2018 - To 11/1/20 |                               |                                      | Scratcher Sales : From 7/1/2013 - To 11/1/2018<br>Pulltab Sales : From 7/1/2013 - To 11/1/2018 |                              |











**All Games** 









**Instant Games** 





## **Draw Sales by Month**





FY 2019 Draw Sales by Multi-State & In-State

## **Draw Sales by Game**



#### FY 2019 Draw Sales by Game



## **Scratcher Sales by Price Point**





**Based on Tickets Sold** 



| FY 15         | FY 16                                                                                           | FY 17                                                                                                                                                  | FY 18                                                                                                                                                                                                                                     | FY 19