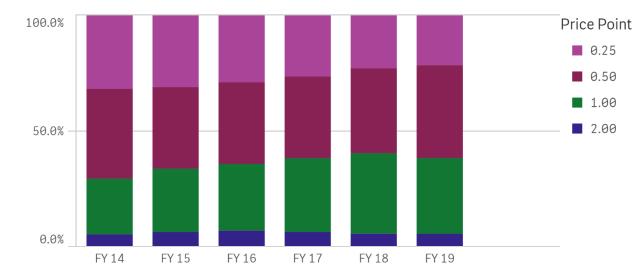

mage: Constraint of the systemImage: Image: Image: | Image: Note of the systemImage: Note of the systemImage: Note of the systemImage: Note of the system\$21,852,857\$18,183,806\$17,230,930\$17,675,313\$5,398,3081.0021,852,857\$86,110,390\$82,257,128\$77,080,640\$76,286,420\$23,160,3662.0043,055,195\$17,793,777\$23,323,455\$26,348,367\$26,204,778\$9,571,3053.005,931,259\$150,203,925\$141,578,675\$131,823,090\$144,423,905\$44,843,3655.0030,040,785\$145,784,060\$150,398,690\$152,231,750\$168,662,410\$56,337,72010.0014,578,406\$120,285,280\$174,963,960\$172,393,320\$176,364,760\$66,006,32020.006,014,264 | Image: Note of the synthesis of the synth | Image: Normal Series and Ser | Image: Note of the synthesis of the synth |

## **Pull Tab Sales by Price Point**





**Based on Tickets Sold** 



| Price<br>Point | FY 15       | FY 16       | FY 17       | FY 18       | FY 19       | Price<br>Point | FY 15     | FY 16     | FY 17     | FY 18     | FY 19     |
|----------------|-------------|-------------|-------------|-------------|-------------|----------------|-----------|-----------|-----------|-----------|-----------|
| 0.25           | \$621,894   | \$664,482   | \$762,762   | \$732,186   | \$229,866   | 0.25           | 2,487,576 | 2,657,928 | 3,051,048 | 2,928,744 | 919,464   |
| 0.50           | \$1,398,480 | \$1,597,560 | \$2,004,420 | \$2,291,940 | \$843,630   | 0.50           | 2,796,960 | 3,195,120 | 4,008,840 | 4,583,880 | 1,687,260 |
| 1.00           | \$2,176,320 | \$2,603,580 | \$3,621,360 | \$4,350,480 | \$1,373,520 | 1.00           | 2,176,320 | 2,603,580 | 3,62