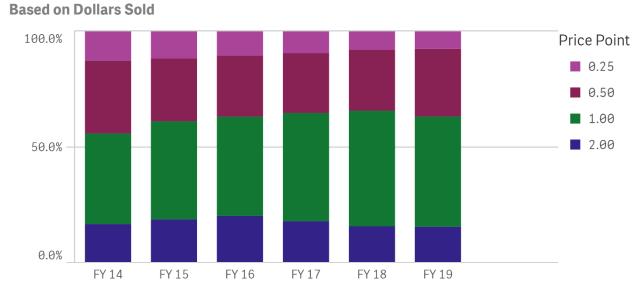

kkkkkkkkkkkkkkkkkkkkkkkkkk | Image: Constraint of the systemImage: Image: Image: | Image: Note of the systemImage: Note of the systemImage: Note of the systemImage: Note of the system\$21,852,857\$18,183,806\$17,230,930\$17,675,313\$5,398,3081.0021,852,857\$86,110,390\$82,257,128\$77,080,640\$76,286,420\$23,160,3662.0043,055,195\$17,793,777\$23,323,455\$26,348,367\$26,204,778\$9,571,3053.005,931,259\$150,203,925\$141,578,675\$131,823,090\$144,423,905\$44,843,3655.0030,040,785\$145,784,060\$150,398,690\$152,231,750\$168,662,410\$56,337,72010.0014,578,406\$120,285,280\$174,963,960\$172,393,320\$176,364,760\$66,006,32020.006,014,264 | Image: Note of the synthesis of the synth | Image: Normal Series and Ser | Image: Note of the synthesis of the synth |

## **Pull Tab Sales by Price Point**





**Based on Tickets Sold** 



| Price<br>Point | FY 15       | FY 16       | FY 17       | FY 18       | FY 19       | Price<br>Point | FY 15     | FY 16     | FY 17     | FY 18     | FY 19     |
|----------------|-------------|-------------|-------------|-------------|-------------|----------------|-----------|-----------|-----------|-----------|-----------|
| 0.25           | \$621,894   | \$664,482   | \$762,762   | \$732,186   | \$229,866   | 0.25           | 2,487,576 | 2,657,928 | 3,051,048 | 2,928,744 | 919,464   |
| 0.50           | \$1,398,480 | \$1,597,560 | \$2,004,420 | \$2,291,940 | \$843,630   | 0.50           | 2,796,960 | 3,195,120 | 4,008,840 | 4,583,880 | 1,687,260 |
| 1.00           | \$2,176,320 | \$2,603,580 | \$3,621,360 | \$4,350,480 | \$1,373,520 | 1.00