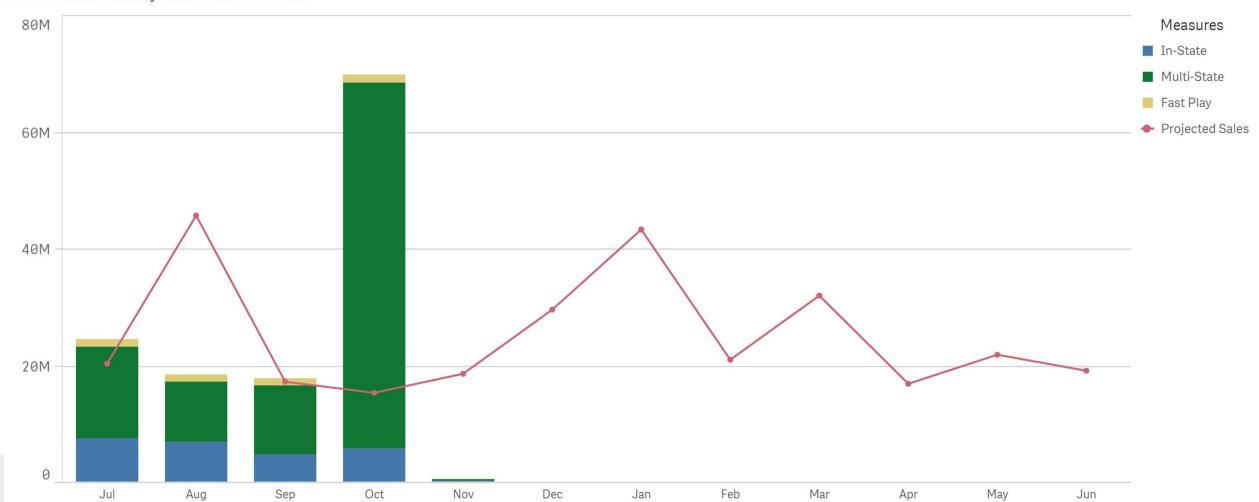

2.2%<br>vs. PYTD             |
| -35.6%<br>vs. Proj (FYTD)                   | Fast Play<br>\$5,197,234 <sup>4.0%</sup><br>%Draw Sales                                    | -<br>vs. PYTD                 | -14.1%<br>vs. Proj (FYTD)            | Age Rest. Pulltab Sales<br>\$642,600 <sup>9.3%</sup><br>%Instant Sales                         | <b>43.4%</b><br>vs. PYTD     |
|                                             | Draw Sales : From 7/1/2013 - To 11/1/2018<br>Fast Play Sales : From 2/11/2018 - To 11/1/20 |                               |                                      | Scratcher Sales : From 7/1/2013 - To 11/1/2018<br>Pulltab Sales : From 7/1/2013 - To 11/1/2018 |                              |











**All Games** 









**Instant Games** 





## **Draw Sales by Month**





FY 2019 Draw Sales by Multi-State & In-State

## **Draw Sales by Game**



#### FY 2019 Draw Sales by Game



## **Scratcher Sales by Price Point**





**Based on Tickets Sold** 



| FY 15         | FY 16                                                                                           | FY 17                                                                                                                                                  | FY 18                                                                                                                                                                                                                                     | FY 19