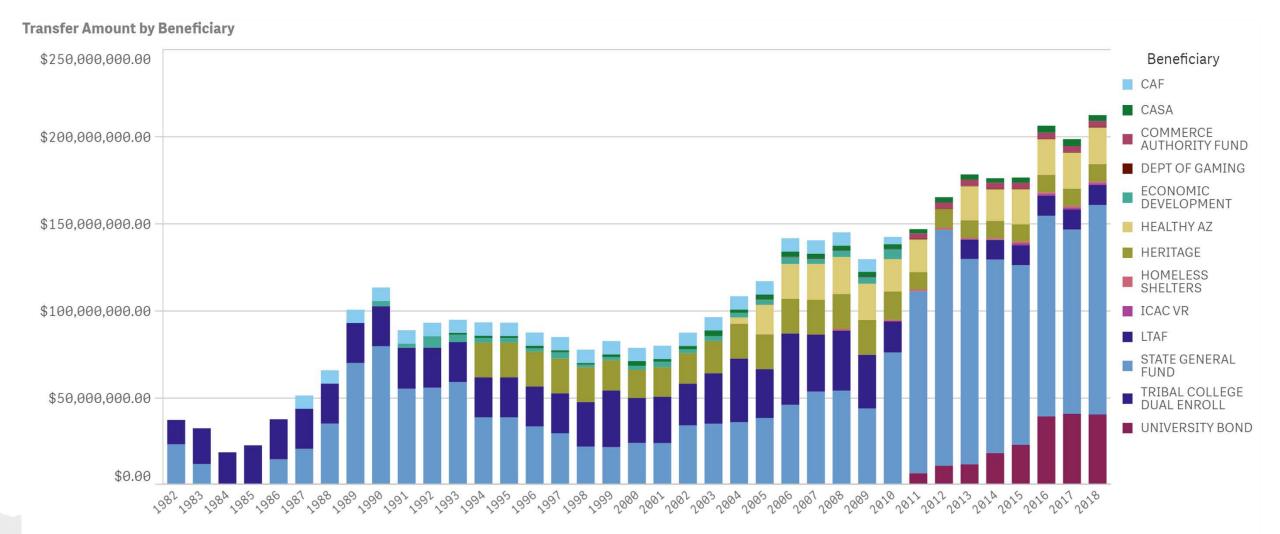

| \$1,338,600 | \$438,840   | 2.00           | 471,960   | 601,680   | 681,720   | 669,300   | 219,420   |
|                |             |             |             |             |             |                |           |           |           |           |           |
|                |             |             |             |             |             |                |           |           |           |           |           |
|                |             |             |             |             |             |                |           |           |           |           |           |
| st~            |             |             |             |             |             |                |           |           |           |           |           |

### **Community Impact**





## **Draw Game Monthly Sales**



| Mont<br>h | POWERBALL    | MEGA<br>MILLIONS | TOTAL<br>MULTI-<br>STATE<br>DRAW<br>GAMES | THE PICK    | FANTASY 5   | PICK 3      | ALL OR<br>NOTHING | 5 CARD CASH | TOTAL IN-<br>STATE<br>DRAW<br>GAMES | TOTAL DRAW<br>GAMES |
|-----------|--------------|------------------|-------------------------------------------|-------------|-------------|-------------|-------------------|-------------|-------------------------------------|---------------------|
| Jul       | \$6,181,961  | \$9,526,071      | \$15,708,032                              | \$3,965,825 | \$2,541,346 | \$920,645   | \$0               | \$0         | \$7,427,816                         | \$24,429,923        |
| Aug       | \$6,355,053  | \$3,982,041      | \$10,337,094