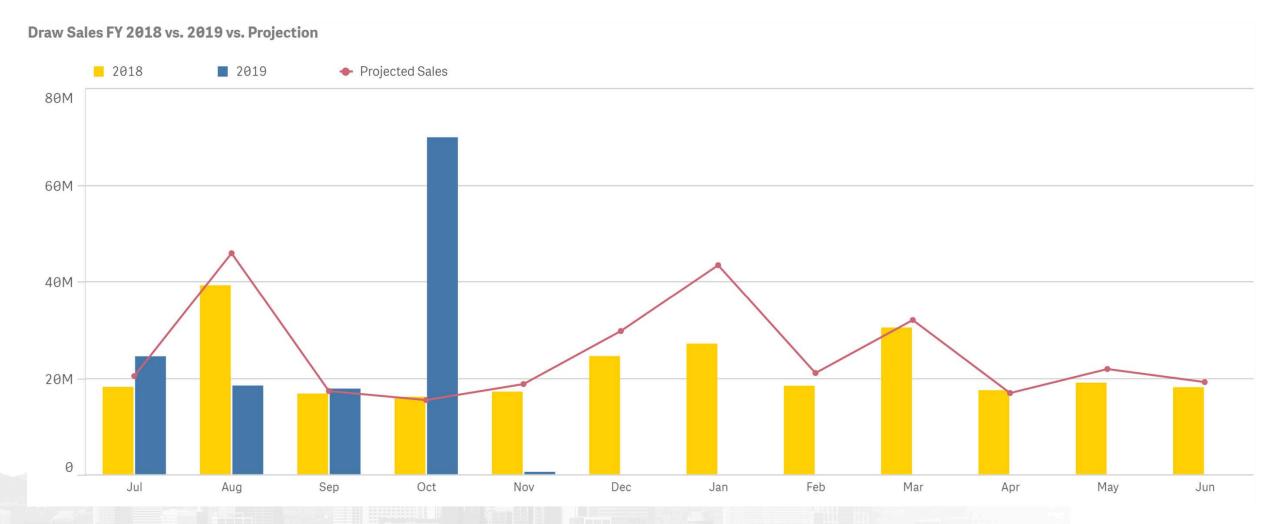

sup>1.0%</sup><br>%Instant Sales                      | 2.2%<br>vs. PYTD             |
| -35.6%<br>vs. Proj (FYTD)                   | Fast Play<br>\$5,197,234 <sup>4.0%</sup><br>%Draw Sales                                    | -<br>vs. PYTD                 | -14.1%<br>vs. Proj (FYTD)            | Age Rest. Pulltab Sales<br>\$642,600 <sup>9.3%</sup><br>%Instant Sales                         | <b>43.4%</b><br>vs. PYTD     |
|                                             | Draw Sales : From 7/1/2013 - To 11/1/2018<br>Fast Play Sales : From 2/11/2018 - To 11/1/20 |                               |                                      | Scratcher Sales : From 7/1/2013 - To 11/1/2018<br>Pulltab Sales : From 7/1/2013 - To 11/1/2018 |                              |











**All Games** 









**Instant Games** 





## **Draw Sales by Month**





FY 2019 Draw Sales by Multi-State & In-State

## **Draw Sales by Game**



#### FY 2019 Draw Sales by Game



## **Scratcher Sales by Price Point**





**Based on Tickets Sold** 



| FY 15         | FY 16                                                                                           | FY 17                                                                                                                                                  | FY 18                                                                                                                                                                                                                                     | FY 19