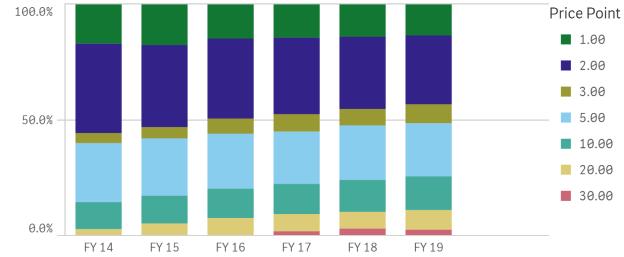

TD                 | -14.1%<br>vs. Proj (FYTD)            | Age Rest. Pulltab Sales<br>\$642,600 <sup>9.3%</sup><br>%Instant Sales                         | <b>43.4%</b><br>vs. PYTD     |
|                                             | Draw Sales : From 7/1/2013 - To 11/1/2018<br>Fast Play Sales : From 2/11/2018 - To 11/1/20 |                               |                                      | Scratcher Sales : From 7/1/2013 - To 11/1/2018<br>Pulltab Sales : From 7/1/2013 - To 11/1/2018 |                              |











**All Games** 









**Instant Games** 





## **Draw Sales by Month**





FY 2019 Draw Sales by Multi-State & In-State

## **Draw Sales by Game**



#### FY 2019 Draw Sales by Game



## **Scratcher Sales by Price Point**





**Based on Tickets Sold** 



| FY 15         | FY 16                                                                                           | FY 17                                                                                                                                                  | FY 18                                                                                                                                                                                                                                     | FY 19