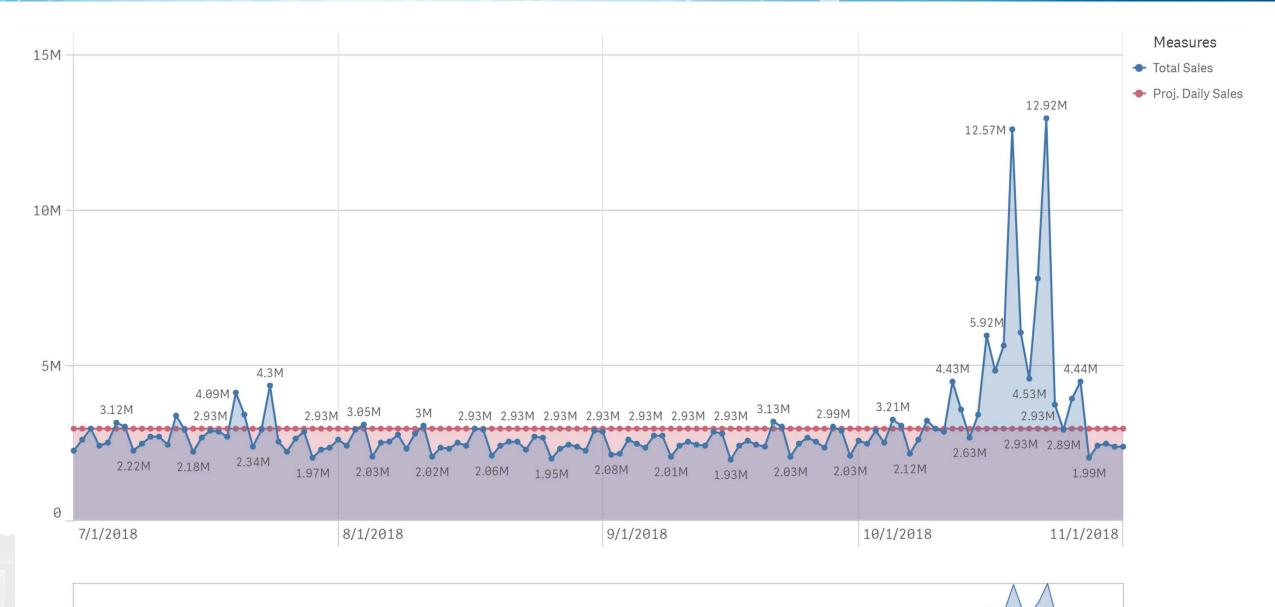

## Dashboard

|                                             | <b>11.0%</b><br>rs. Proj (FYTD)                                                            | Total Sale<br>\$365,8         |                                      | <b>18.9%</b><br>vs. pytd                                                                       |                              |
|---------------------------------------------|--------------------------------------------------------------------------------------------|-------------------------------|--------------------------------------|------------------------------------------------------------------------------------------------|------------------------------|
| 32.4%                                       | Draw Sales \$130,875,12\$                                                                  |                               | 1.8%                                 | Instant Sales<br>\$235,008,51 <sup>64.2%</sup>                                                 | 8.3%                         |
| vs. Proj (FYTD)<br>53.3%<br>vs. Proj (FYTD) | Multi-State<br>\$100,975,257 <sup>77.2%</sup><br>%Draw Sales                               | vs. PYTD<br>61.5%<br>vs. PYTD | vs. Proj (FYTD) 2.0% vs. Proj (FYTD) | Scratchers Sales<br>\$232,122,654 <sup>98.8%</sup><br>%Instant Sales                           | vs. PYID<br>8.3%<br>vs. PYTD |
| <b>-0.8%</b><br>vs. Proj (FYTD)             | In-State<br>\$24,702,630 <sup>18.9%</sup><br>%Draw Sales                                   | -12.4%<br>vs. PYTD            | -5.6%<br>vs. Proj (FYTD)             | Charitable Pulltab Sales<br>\$2,234,616 <sup>1.0%</sup><br>%Instant Sales                      | 2.2%<br>vs. PYTD             |
| -35.6%<br>vs. Proj (FYTD)                   | Fast Play<br>\$5,197,234 <sup>4.0%</sup><br>%Draw Sales                                    | -<br>vs. PYTD                 | -14.1%<br>vs. Proj (FYTD)            | Age Rest. Pulltab Sales<br>\$642,600 <sup>9.3%</sup><br>%Instant Sales                         | <b>43.4%</b><br>vs. PYTD     |
|                                             | Draw Sales : From 7/1/2013 - To 11/1/2018<br>Fast Play Sales : From 2/11/2018 - To 11/1/20 |                               |                                      | Scratcher Sales : From 7/1/2013 - To 11/1/2018<br>Pulltab Sales : From 7/1/2013 - To 11/1/2018 |                              |