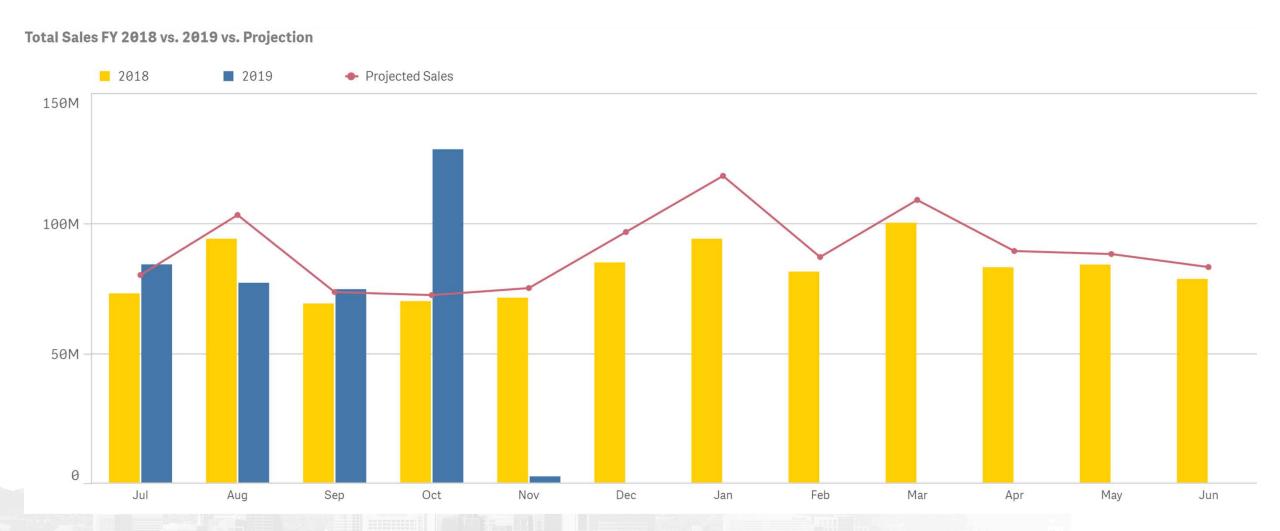

16 <sup>1.0%</sup><br>%Instant Sales                      | 2.2%<br>vs. PYTD             |
| -35.6%<br>vs. Proj (FYTD)                   | Fast Play<br>\$5,197,234 <sup>4.0%</sup><br>%Draw Sales                                    | -<br>vs. PYTD                 | -14.1%<br>vs. Proj (FYTD)            | Age Rest. Pulltab Sales<br>\$642,600 <sup>9.3%</sup><br>%Instant Sales                         | <b>43.4%</b><br>vs. PYTD     |
|                                             | Draw Sales : From 7/1/2013 - To 11/1/2018<br>Fast Play Sales : From 2/11/2018 - To 11/1/20 |                               |                                      | Scratcher Sales : From 7/1/2013 - To 11/1/2018<br>Pulltab Sales : From 7/1/2013 - To 11/1/2018 |                              |











**All Games** 









**Instant Games** 





## **Draw Sales by Month**





FY 2019 Draw Sales by Multi-State & In-State

## **Draw Sales by Game**



#### FY 2019 Draw Sales by Game



## **Scratcher Sales by Price Point**





**Based on Tickets Sold** 



| FY 15         | FY 16                                                                                           | FY 17                                                                                                                                                  | FY 18                                                                                                                                                                                                                                     | FY 19