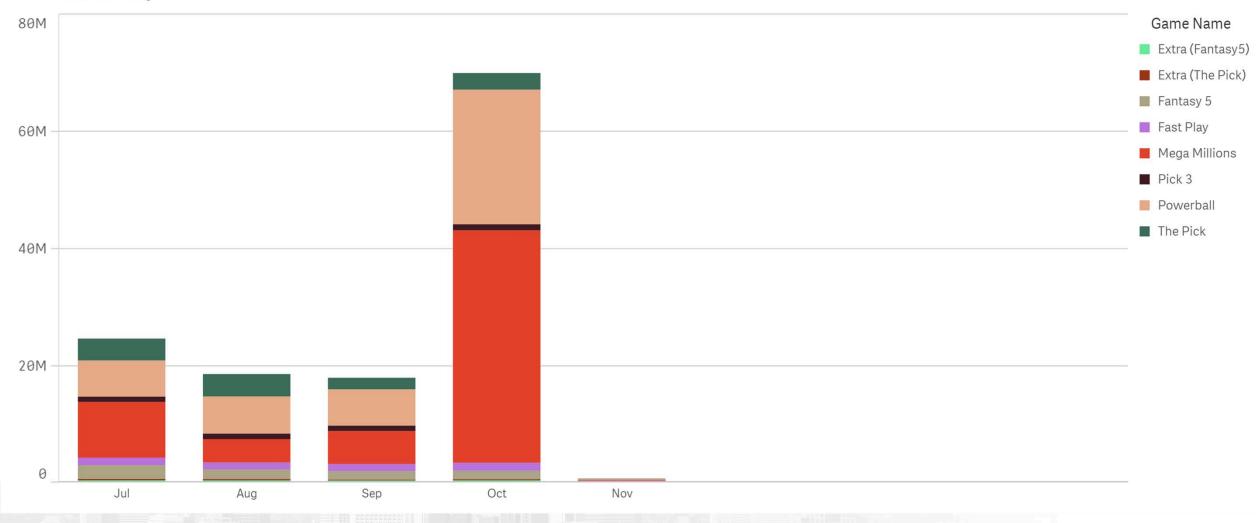

.0%</sup><br>%Draw Sales                                    | -<br>vs. PYTD                 | -14.1%<br>vs. Proj (FYTD)            | Age Rest. Pulltab Sales<br>\$642,600 <sup>9.3%</sup><br>%Instant Sales                         | <b>43.4%</b><br>vs. PYTD     |
|                                             | Draw Sales : From 7/1/2013 - To 11/1/2018<br>Fast Play Sales : From 2/11/2018 - To 11/1/20 |                               |                                      | Scratcher Sales : From 7/1/2013 - To 11/1/2018<br>Pulltab Sales : From 7/1/2013 - To 11/1/2018 |                              |











**All Games** 









**Instant Games** 





## **Draw Sales by Month**





FY 2019 Draw Sales by Multi-State & In-State

## **Draw Sales by Game**



#### FY 2019 Draw Sales by Game



## **Scratcher Sales by Price Point**





**Based on Tickets Sold** 



| FY 15         | FY 16                                                                                           | FY 17                                                                                                                                                  | FY 18                                                                                                                                                                                                                                     | FY 19